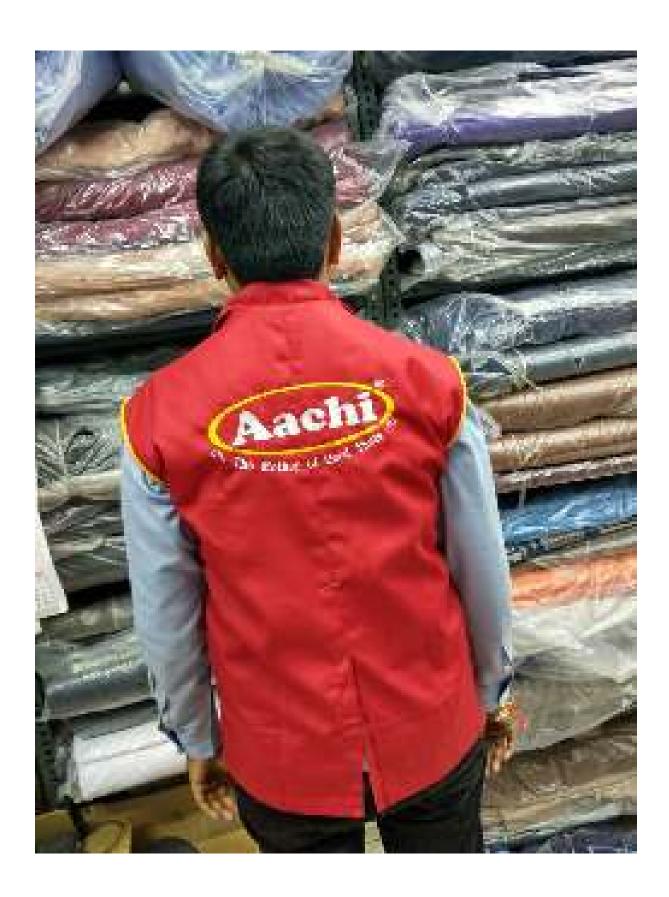

SUCCESSED EXPROSE FOR MARIES SWITCH AND BACKY - CORNAI PLAC WITH VOLLOW FIRMS OF POSSET SCHOOL

WAIST COAT FOR RESTAURANT WITH LOGO EMBROIDERED

SLEEVELESS OVERCOAT WITH LOGO ENBROIDERED DARK NAVY BLUE COLOR