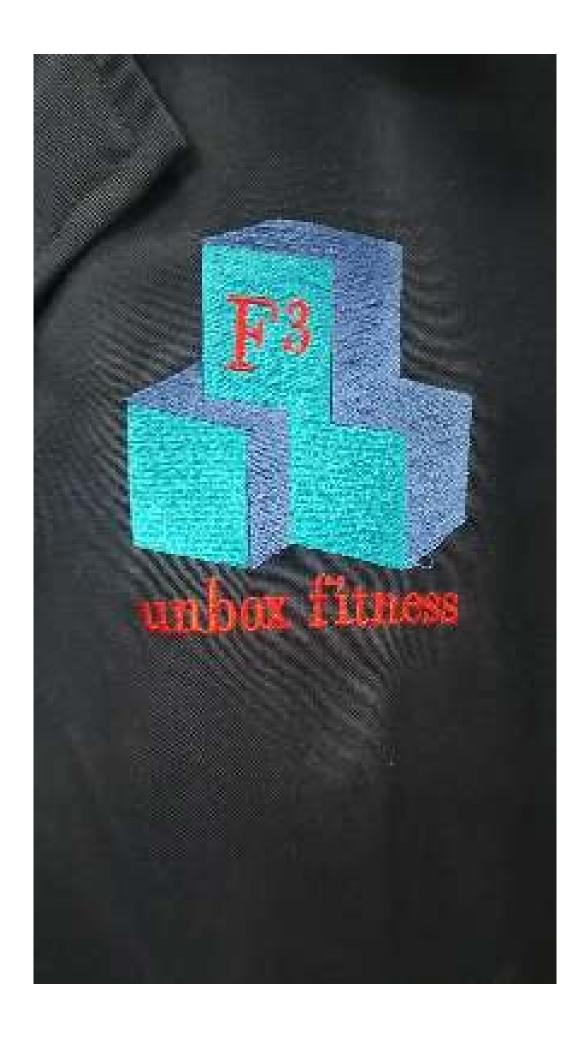

Sleeveless coat with two embroideries

BLUMBLEST OVERSOAT SUSTOMERSD - MINTE MITH MINC BORDER AND LOGIC EMBROYSINGS ON SETH SISES.

BROWN OVERCOAT WITH EMBROIDERY - SLEEVELESS

SLEEVELESS OVERDONT DARK MANY BLUE COLOR WITH ROYAL BLUE CONTRAST PIPING

SUCCESSED EXPROSE FOR MARIES SWITCH AND BACKY - CORNAI PLAC WITH VOLLOW FIRMS OF POSSET SCHOOL

WAIST COAT FOR RESTAURANT WITH LOGO EMBROIDERED

SLEEVELESS OVERCOAT WITH LOGO ENBROIDERED DARK NAVY BLUE COLOR