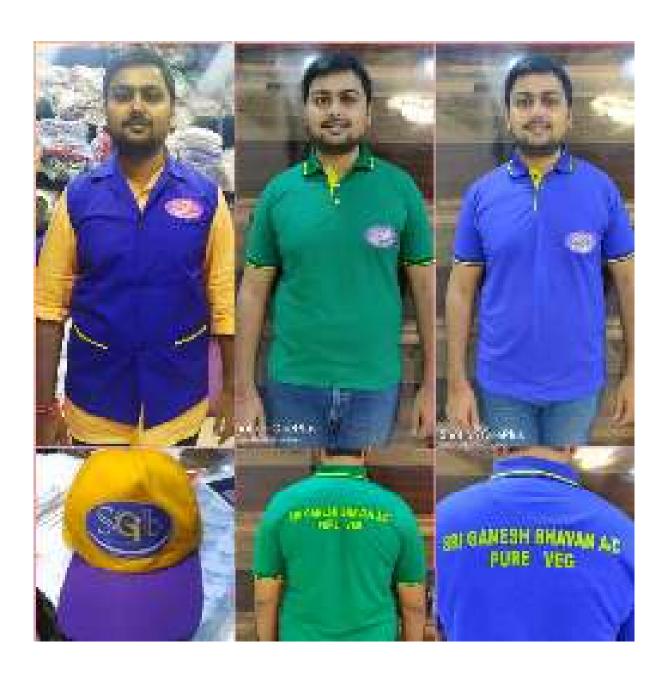

Sleeveless coat with two embroideries

BLUMBLEST OVERSOAT SUSTOMERSD - MINTE MITH MINC BORDER AND LOGIC EMBROYSINGS ON SETH SISES.

BROWN OVERCOAT WITH EMBROIDERY - SLEEVELESS

SLEEVELESS OVERDONT DARK MANY BLUE COLOR WITH ROYAL BLUE CONTRAST PIPING

SUCCESSED EXPROSE FOR MARIES SWITCH AND BACKY - CORNAI PLAC WITH VOLLOW FIRMS OF POSSET SCHOOL

WAIST COAT FOR RESTAURANT WITH LOGO EMBROIDERED

SLEEVELESS OVERCOAT WITH LOGO ENBROIDERED DARK NAVY BLUE COLOR