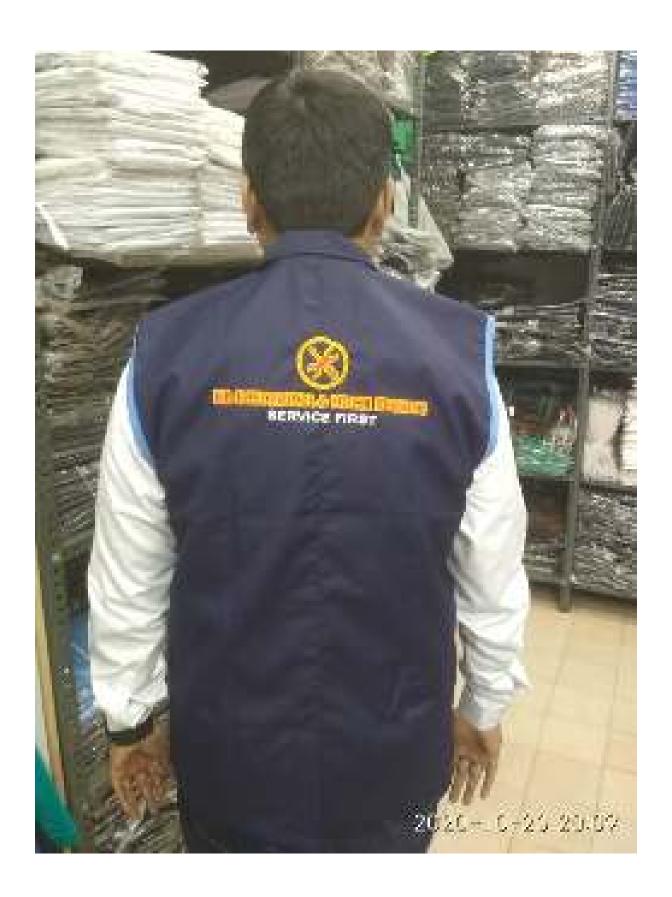

Sleeveless coat with two embroideries

BLUMBLEST OVERSOAT SUSTOMERSD - MINTE MITH MINC BORDER AND LOGIC EMBROYSINGS ON SETH SISES.

BROWN OVERCOAT WITH EMBROIDERY - SLEEVELESS

SLEEVELESS OVERDONT DARK MANY BLUE COLOR WITH ROYAL BLUE CONTRAST PIPING