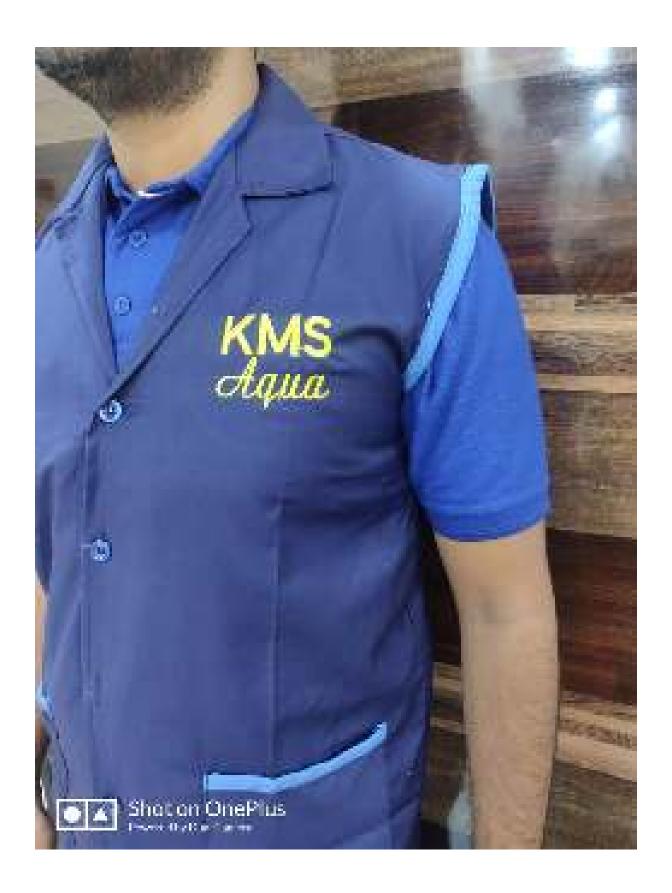

SUCCESSED EXPROSE FOR MARIES SWITCH AND BACKY - CORNAI PLAC WITH VOLLOW FIRMS OF POSSET SCHOOL

WAIST COAT FOR RESTAURANT WITH LOGO EMBROIDERED

SLEEVELESS OVERCOAT WITH LOGO ENBROIDERED DARK NAVY BLUE COLOR