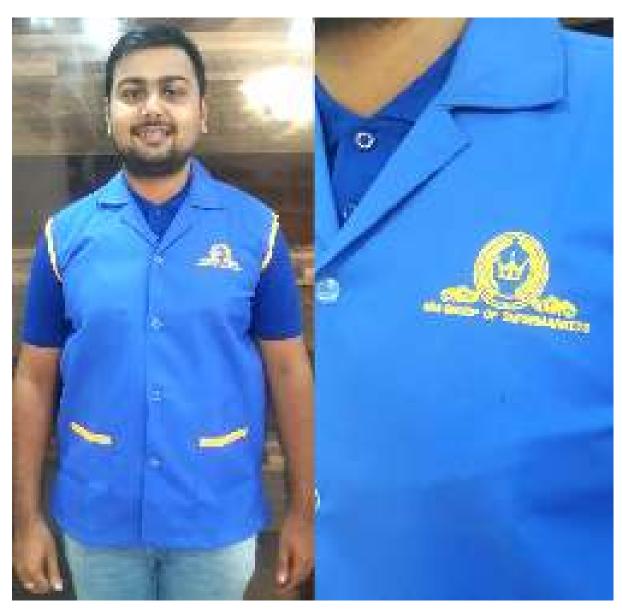

SUCCESSED EXPROSE FOR MARIES SWITCH AND BACKY - CORNAI PLAC WITH VOLLOW FIRMS OF POSSET SCHOOL

WAIST COAT FOR RESTAURANT WITH LOGO EMBROIDERED

SLEEVELESS OVERCOAT WITH LOGO ENBROIDERED DARK NAVY BLUE COLOR