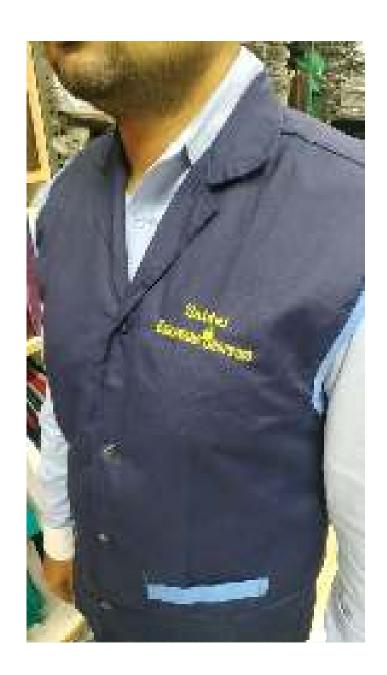

SUCCESSED EXPROSE FOR MARIES SWITCH AND BACKY - CORNAI PLAC WITH VOLLOW FIRMS OF POSSET SCHOOL

WAIST COAT FOR RESTAURANT WITH LOGO EMBROIDERED

SLEEVELESS OVERCOAT WITH LOGO ENBROIDERED DARK NAVY BLUE COLOR