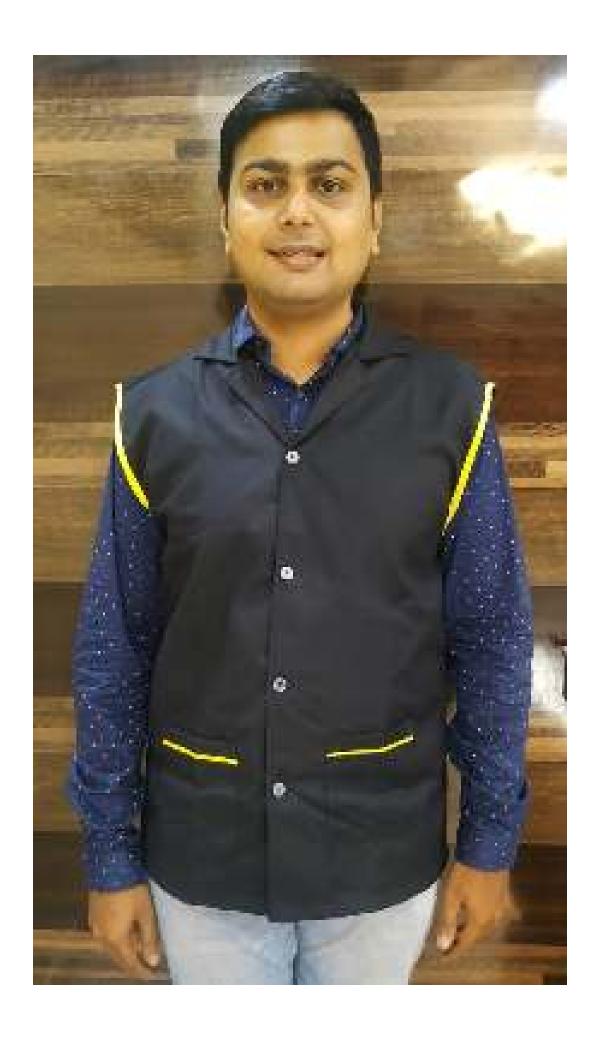

**ROYAL BLUE WITH LEMON YELLOW COMBO** 

**BLACK WITH LEMON YELLOW COMBO** 

**LEMON YELLOW WITH ROYAL BLUE COMBO** 

**BOTTLE GREEN WITH LEMON YELLOW COMBO** 

**GREY WITH BLACK COMBO** 

**SKYBLUE PLAIN** 

**NAVY BLUE PLAIN** 

Sleeveless coat with two embroideries

BLUMBLEST OVERSOAT SUSTOMERSD - MINTE MITH MINC BORDER AND LOGIC EMBROYSINGS ON SETH SISES.

BROWN OVERCOAT WITH EMBROIDERY - SLEEVELESS

SLEEVELESS OVERDONT DARK MANY BLUE COLOR WITH ROYAL BLUE CONTRAST PIPING