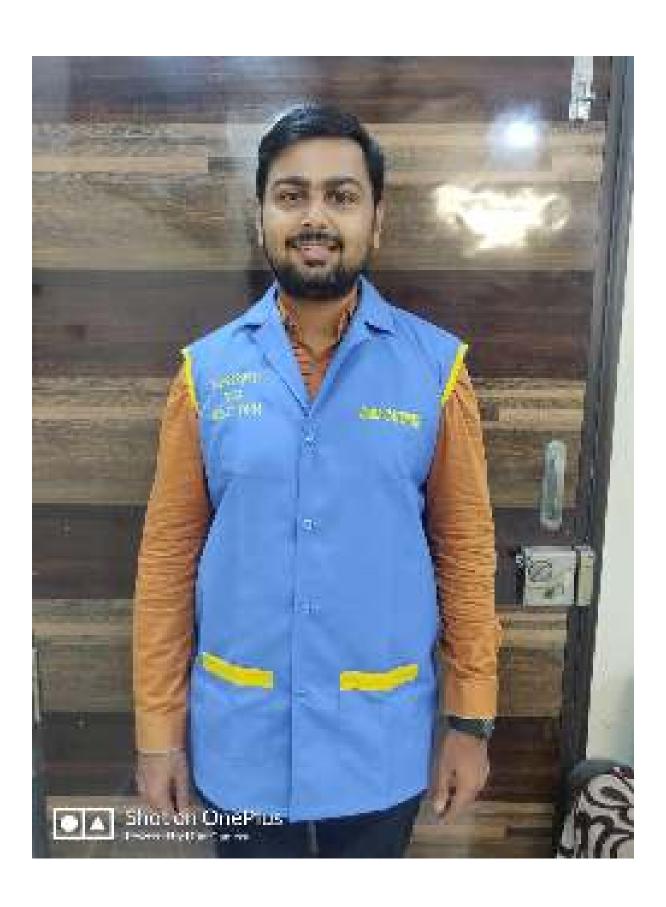

Sleeveless coat with two embroideries

BLUMBLEST OVERSOAT SUSTOMERSD - MINTE MITH MINC BORDER AND LOGIC EMBROYSINGS ON SETH SISES.

BROWN OVERCOAT WITH EMBROIDERY - SLEEVELESS

SLEEVELESS OVERDONT DARK MANY BLUE COLOR WITH ROYAL BLUE CONTRAST PIPING

SUCCESSED EXPROSE FOR MARIES SWITCH AND BACKY - CORNAI PLAC WITH VOLLOW FIRMS OF POSSET SCHOOL

WAIST COAT FOR RESTAURANT WITH LOGO EMBROIDERED

SLEEVELESS OVERCOAT WITH LOGO ENBROIDERED DARK NAVY BLUE COLOR