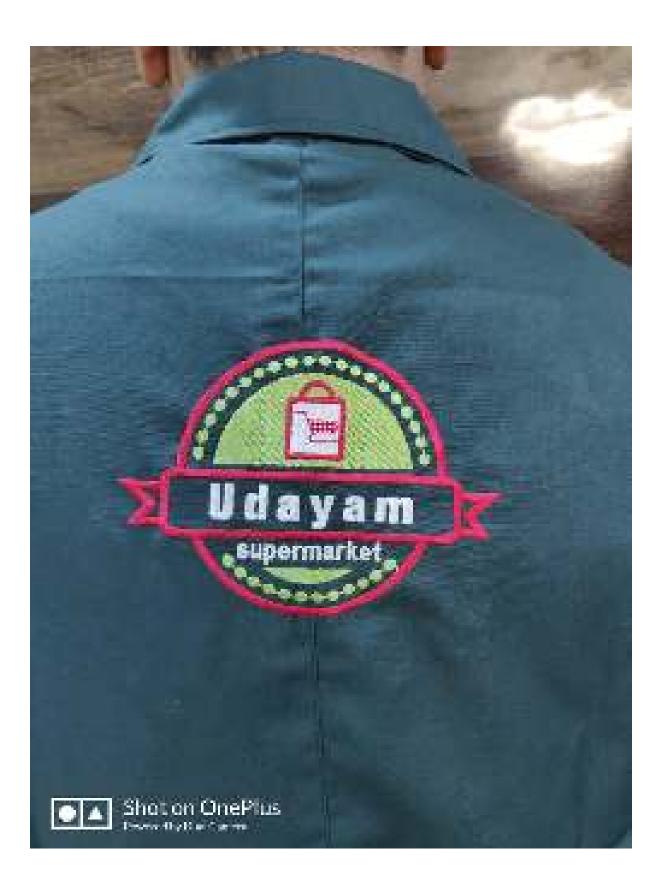

# RED COLOUR OVERCUATS FOR SUPERMARKET STAFF WITH EMBRONDERED LOGO

UNISEK WITHOUT SLEEVES OVERCOAT FOR SOUTH INDIAN CATERING

SESENTLESS DYESCORT FOR A UPGOWING UDAYAM SUPER MARKET IN GUBHANCHESY, CHEMNA