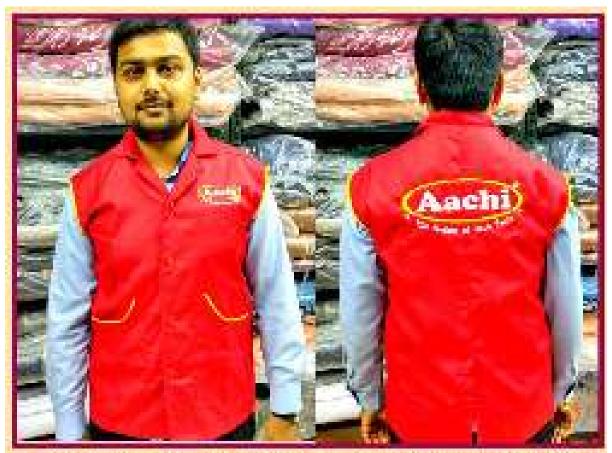

# RED COLOUR OVERCUATS FOR SUPERMARKET STAFF WITH EMBRONDERED LOGO

UNISEK WITHOUT SLEEVES OVERCOAT FOR SOUTH INDIAN CATERING

SESENTLESS DYESCORT FOR A UPGOWING UDAYAM SUPER MARKET IN GUBHANCHESY, CHEMNA