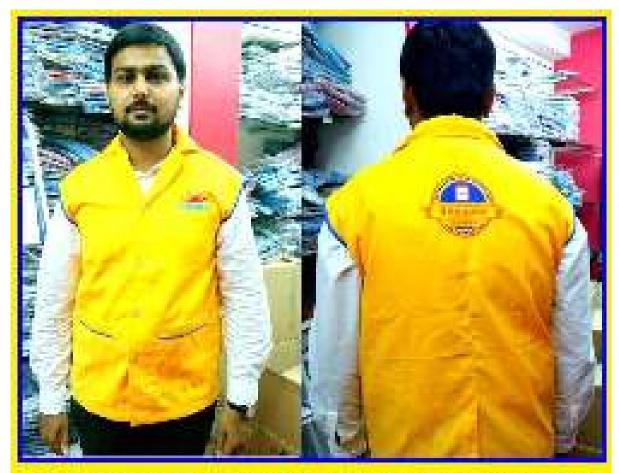

## WORK DONE<br/>FOR CLIENTS

BLACK AND WHITE CHECKS SLEEVELESS OVERCOAT WITH BLACK PIPING

NAVY BLUE DARK SLEEVELESS COAT MITH GERMAN BLUE PATTI WITH GRAND HYPER MART EMBRODERY

OVERCOAT WITHOUT SLIEVES AND PIPEG ON THE SLIEVE ROUND AND ON THE OUT POCKET