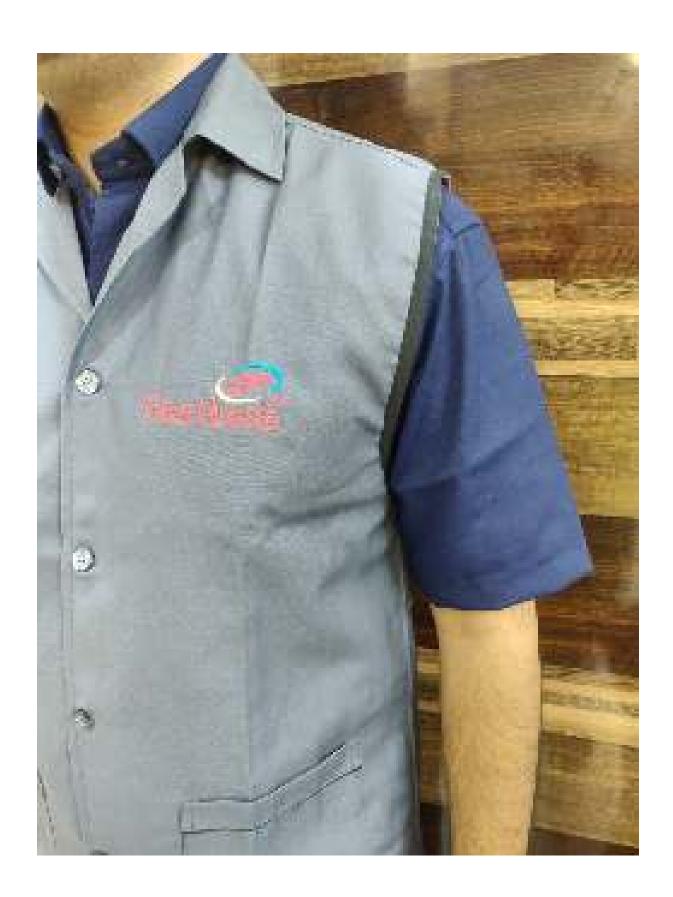

Sleeveless coat with two embroideries

BLUMBLEST OVERSOAT SUSTOMERSD - MINTE MITH MINC BORDER AND LOGIC EMBROYSINGS ON SETH SISES.

BROWN OVERCOAT WITH EMBROIDERY - SLEEVELESS

SLEEVELESS OVERDONT DARK MANY BLUE COLOR WITH ROYAL BLUE CONTRAST PIPING