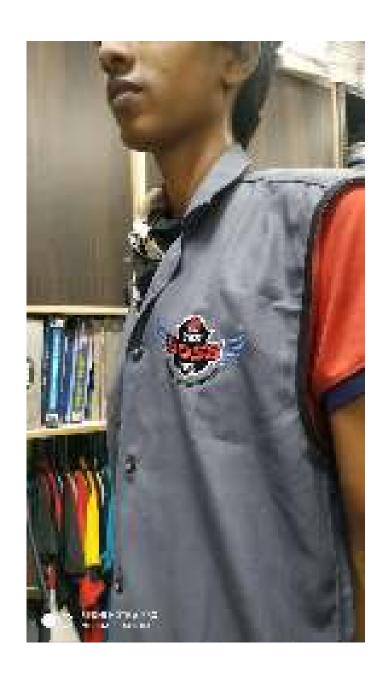

SUCCESSED EXPROSE FOR MARIES SWITCH AND BACKY - CORNAI PLAC WITH VOLLOW FIRMS OF POSSET SCHOOL

WAIST COAT FOR RESTAURANT WITH LOGO EMBROIDERED

SLEEVELESS OVERCOAT WITH LOGO ENBROIDERED DARK NAVY BLUE COLOR