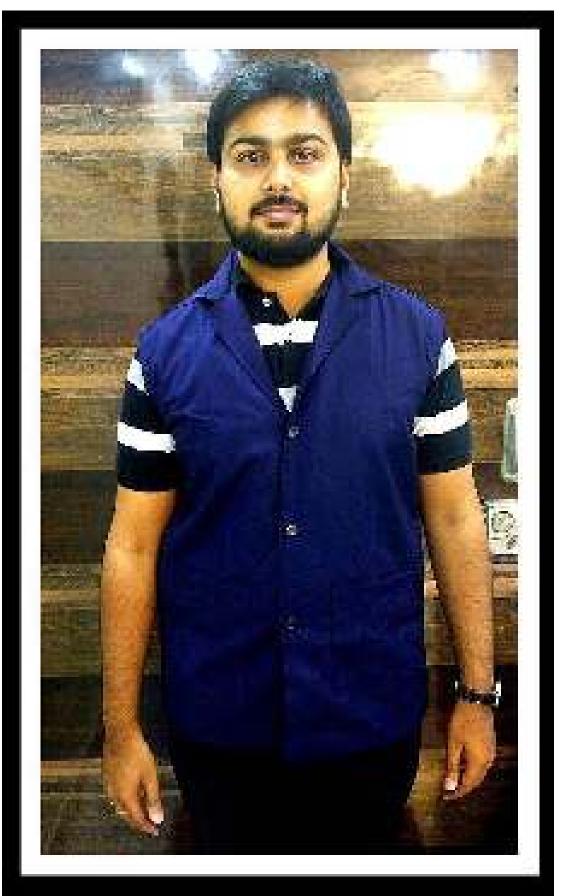

Sleeveless coat with two embroideries

BLUMBLEST OVERSOAT SUSTOMERSD - MINTE MITH MINC BORDER AND LOGIC EMBROYSINGS ON SETH SISES.

BROWN OVERCOAT WITH EMBROIDERY - SLEEVELESS

SLEEVELESS OVERDONT DARK MANY BLUE COLOR WITH ROYAL BLUE CONTRAST PIPING

SUCCESSED EXPROSE FOR MARIES SWITCH AND BACKY - CORNAI PLAC WITH VOLLOW FIRMS OF POSSET SCHOOL

WAIST COAT FOR RESTAURANT WITH LOGO EMBROIDERED

SLEEVELESS OVERCOAT WITH LOGO ENBROIDERED DARK NAVY BLUE COLOR