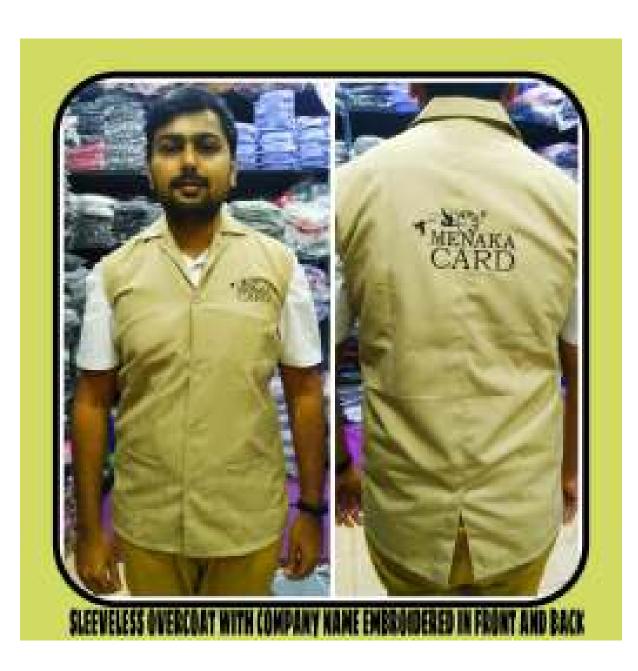

## WORK DONE<br/>FOR CLIENTS

BLACK AND WHITE CHECKS SLEEVELESS OVERCOAT WITH BLACK PIPING

NAVY BLUE DARK SLEEVELESS COAT MITH GERMAN BLUE PATTI WITH GRAND HYPER MART EMBRODERY

OVERCOAT WITHOUT SLIEVES AND PIPEG ON THE SLIEVE ROUND AND ON THE OUT POCKET