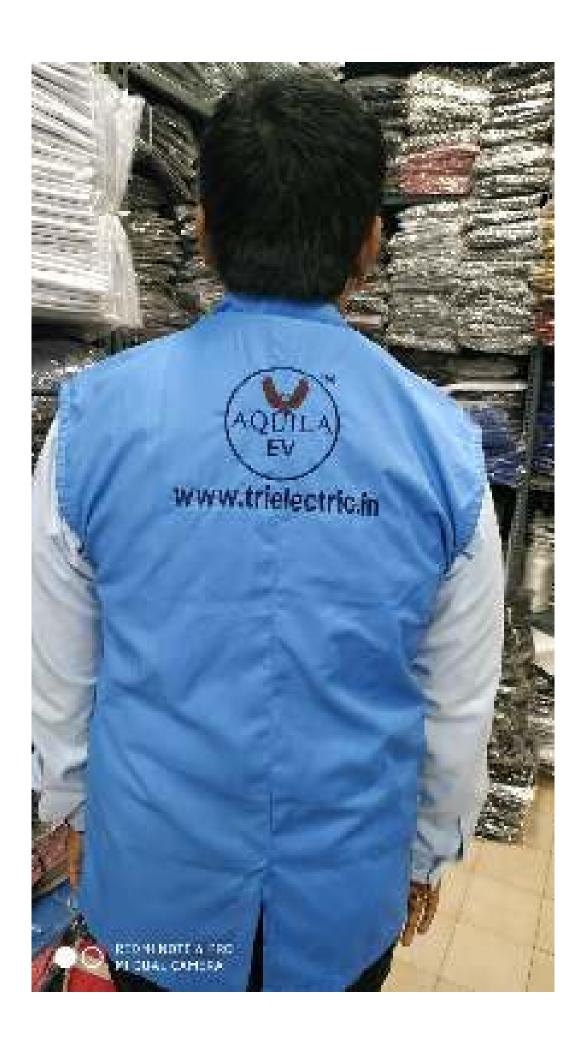

SUCCESSED EXPROSE FOR MARIES SWITCH AND BACKY - CORNAI PLAC WITH VOLLOW FIRMS OF POSSET SCHOOL

WAIST COAT FOR RESTAURANT WITH LOGO EMBROIDERED

SLEEVELESS OVERCOAT WITH LOGO ENBROIDERED DARK NAVY BLUE COLOR