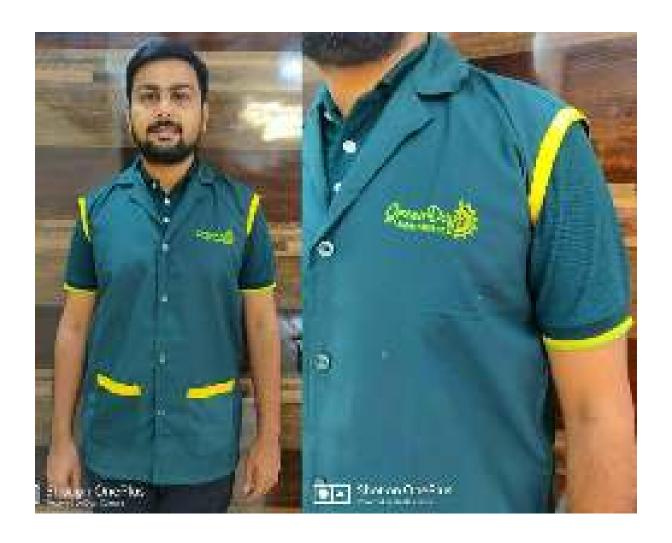

SUCCESSED EXPROSE FOR MARIES SWITCH AND BACKY - CORNAI PLAC WITH VOLLOW FIRMS OF POSSET SCHOOL

WAIST COAT FOR RESTAURANT WITH LOGO EMBROIDERED

SLEEVELESS OVERCOAT WITH LOGO ENBROIDERED DARK NAVY BLUE COLOR