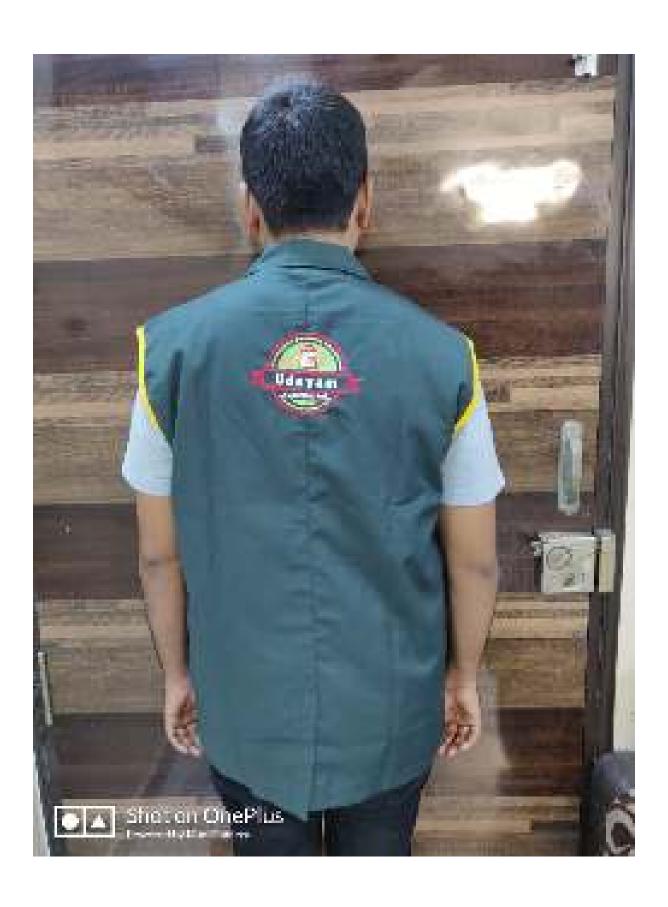

# RED COLOUR OVERCUATS FOR SUPERMARKET STAFF WITH EMBRONDERED LOGO

UNISEK WITHOUT SLEEVES OVERCOAT FOR SOUTH INDIAN CATERING

SESENTLESS DYESCORT FOR A UPGOWING UDAYAM SUPER MARKET IN GUBHANCHESY, CHEMNA