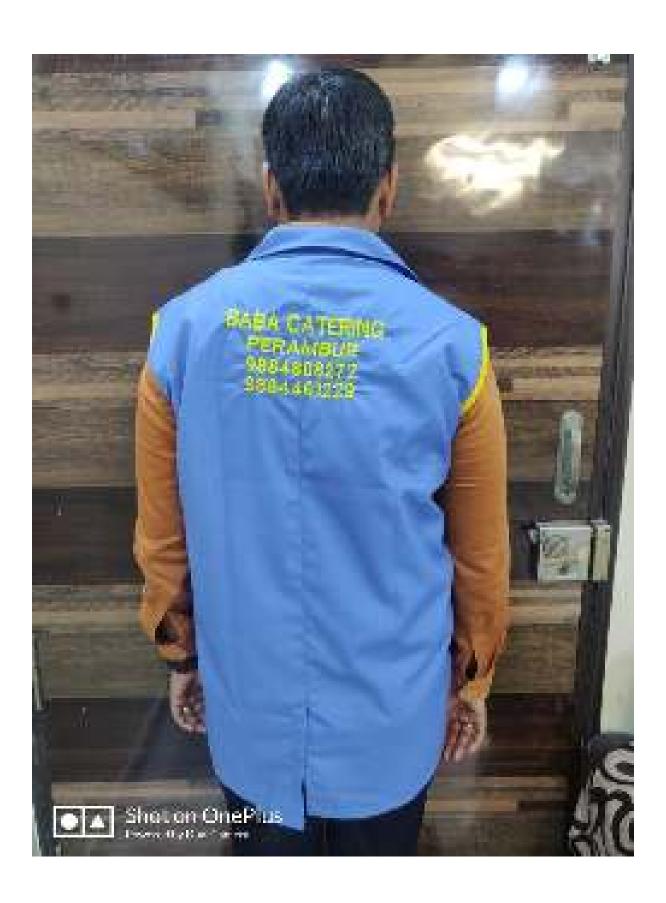

Sleeveless coat with two embroideries

BLUMBLEST OVERSOAT SUSTOMERSD - MINTE MITH MINC BORDER AND LOGIC EMBROYSINGS ON SETH SISES.

BROWN OVERCOAT WITH EMBROIDERY - SLEEVELESS

SLEEVELESS OVERDONT DARK MANY BLUE COLOR WITH ROYAL BLUE CONTRAST PIPING

SUCCESSED EXPROSE FOR MARIES SWITCH AND BACKY - CORNAI PLAC WITH VOLLOW FIRMS OF POSSET SCHOOL

WAIST COAT FOR RESTAURANT WITH LOGO EMBROIDERED

SLEEVELESS OVERCOAT WITH LOGO ENBROIDERED DARK NAVY BLUE COLOR