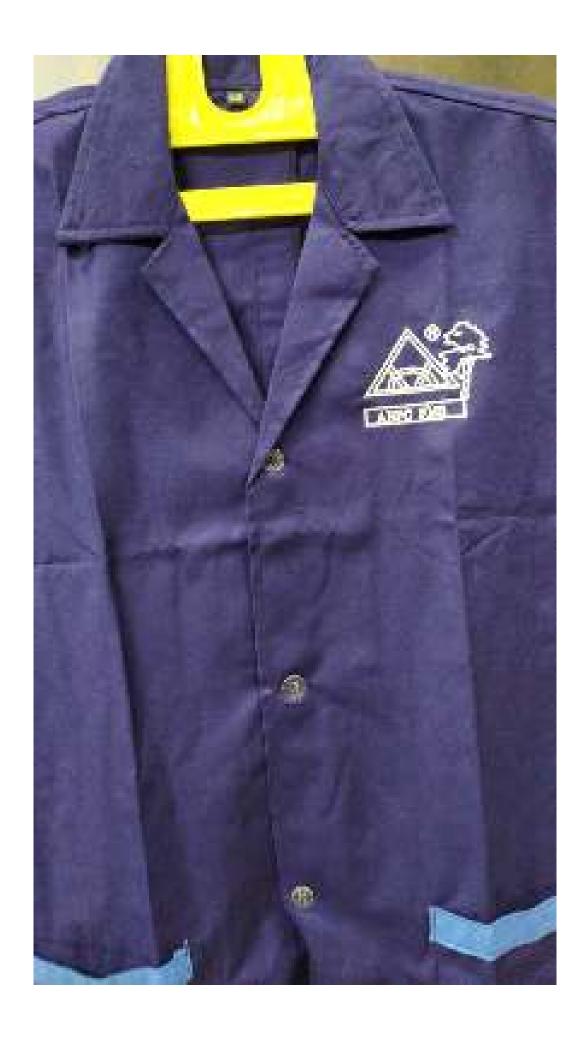

Sleeveless coat with two embroideries

BLUMBLEST OVERSOAT SUSTOMERSD - MINTE MITH MINC BORDER AND LOGIC EMBROYSINGS ON SETH SISES.

BROWN OVERCOAT WITH EMBROIDERY - SLEEVELESS

SLEEVELESS OVERDONT DARK MANY BLUE COLOR WITH ROYAL BLUE CONTRAST PIPING