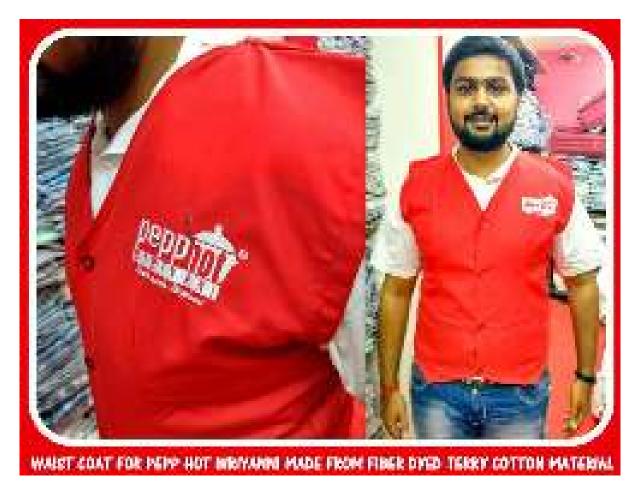

# RED COLOUR OVERCUATS FOR SUPERMARKET STAFF WITH EMBRONDERED LOGO

UNISEK WITHOUT SLEEVES OVERCOAT FOR SOUTH INDIAN CATERING

SESENTLESS DYESCORT FOR A UPGOWING UDAYAM SUPER MARKET IN GUBHANCHESY, CHEMNA