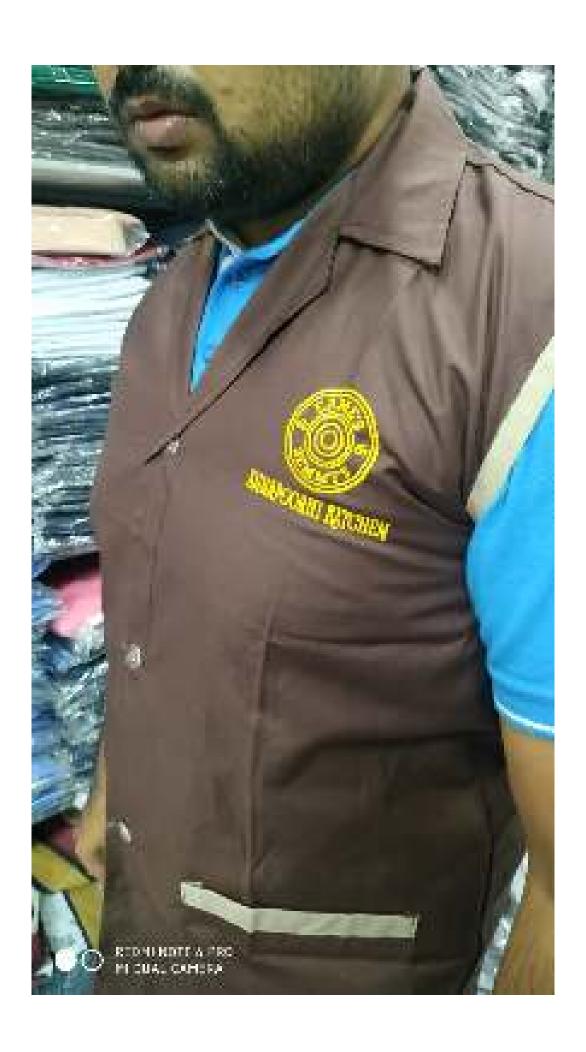

Sleeveless coat with two embroideries

BLUMBLEST OVERSOAT SUSTOMERSD - MINTE MITH MINC BORDER AND LOGIC EMBROYSINGS ON SETH SISES.

BROWN OVERCOAT WITH EMBROIDERY - SLEEVELESS

SLEEVELESS OVERDONT DARK MANY BLUE COLOR WITH ROYAL BLUE CONTRAST PIPING