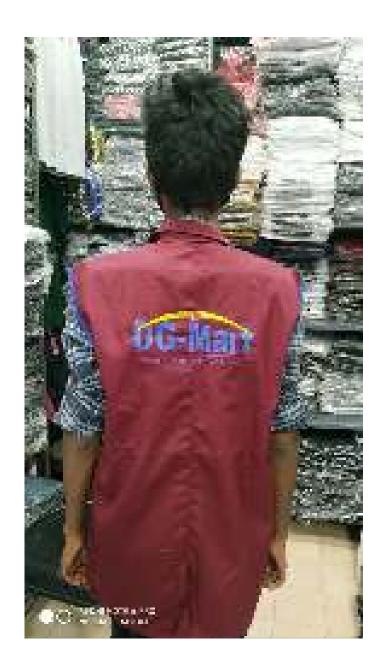

# RED COLOUR OVERCUATS FOR SUPERMARKET STAFF WITH EMBRONDERED LOGO

UNISEK WITHOUT SLEEVES OVERCOAT FOR SOUTH INDIAN CATERING

SESENTLESS DYESCORT FOR A UPGOWING UDAYAM SUPER MARKET IN GUBHANCHESY, CHEMNA