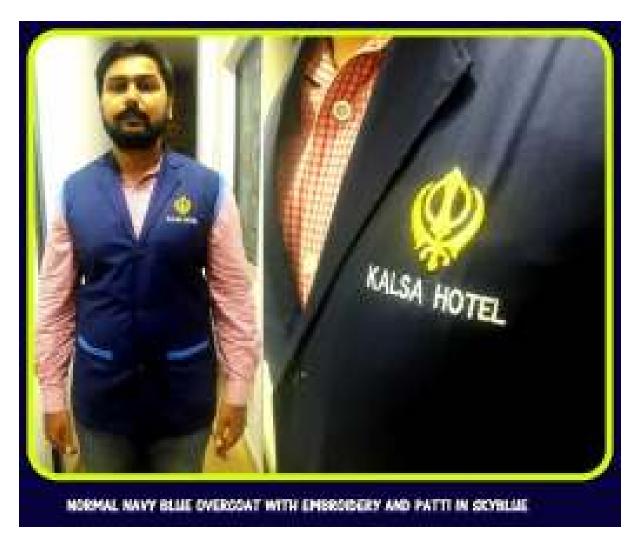

Sleeveless coat with two embroideries

BLUMBLEST OVERSOAT SUSTOMERSD - MINTE MITH MINC BORDER AND LOGIC EMBROYSINGS ON SETH SISES.

BROWN OVERCOAT WITH EMBROIDERY - SLEEVELESS

SLEEVELESS OVERDONT DARK MANY BLUE COLOR WITH ROYAL BLUE CONTRAST PIPING