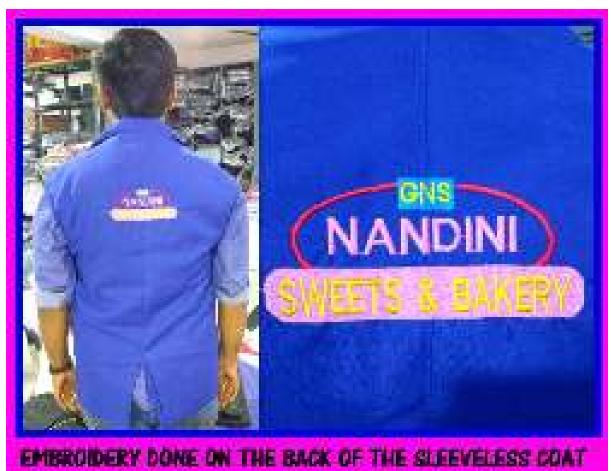

SUCCESSED EXPROSE FOR MARIES SWITCH AND BACKY - CORNAI PLAC WITH VOLLOW FIRMS OF POSSET SCHOOL

WAIST COAT FOR RESTAURANT WITH LOGO EMBROIDERED

SLEEVELESS OVERCOAT WITH LOGO ENBROIDERED DARK NAVY BLUE COLOR