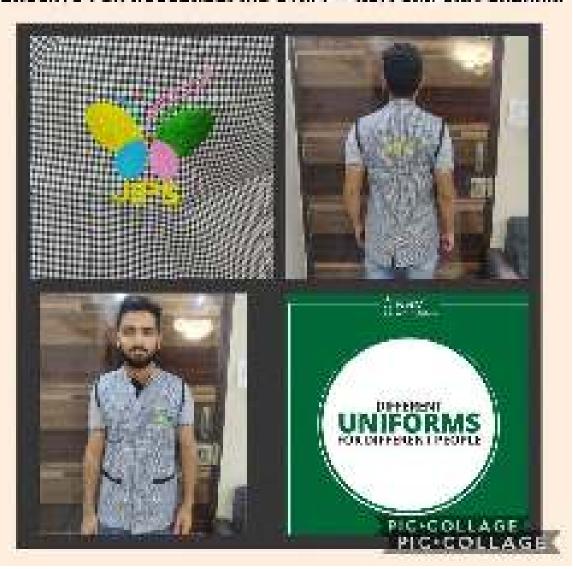

**PINK WITH GREY COMBO** 

**BEIGE WITH COFFEE COMBO** 

**BLACK AND WHITE MINI CHECKS WITH BLACK COMBO** 

**PEACH WITH COFFEE TIPPING COMBO** 

NAVY BLUE WITH SKY BLUE TIPPING COMBO

DARK NAVY WITH SKY BLUE TIPPING COMBO