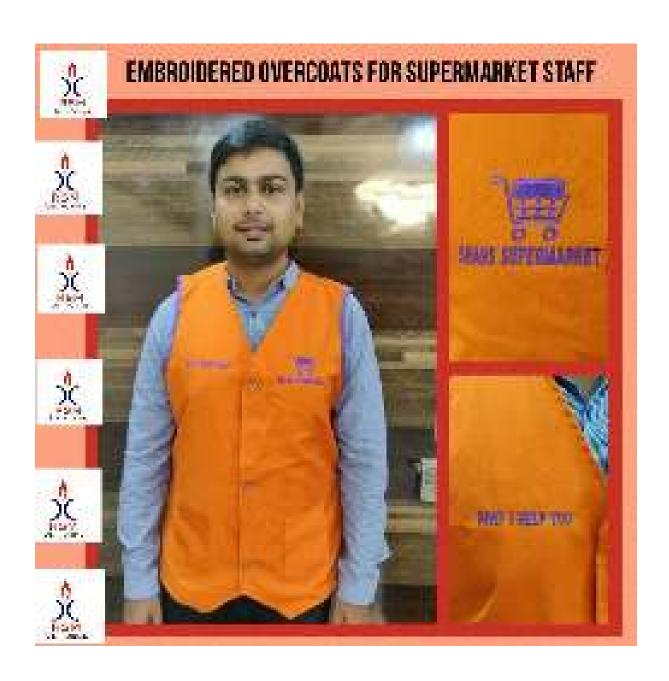

# RED COLOUR OVERCUATS FOR SUPERMARKET STAFF WITH EMBRONDERED LOGO

UNISEK WITHOUT SLEEVES OVERCOAT FOR SOUTH INDIAN CATERING

SESENTLESS DYESCORT FOR A UPGOWING UDAYAM SUPER MARKET IN GUBHANCHESY, CHEMNA