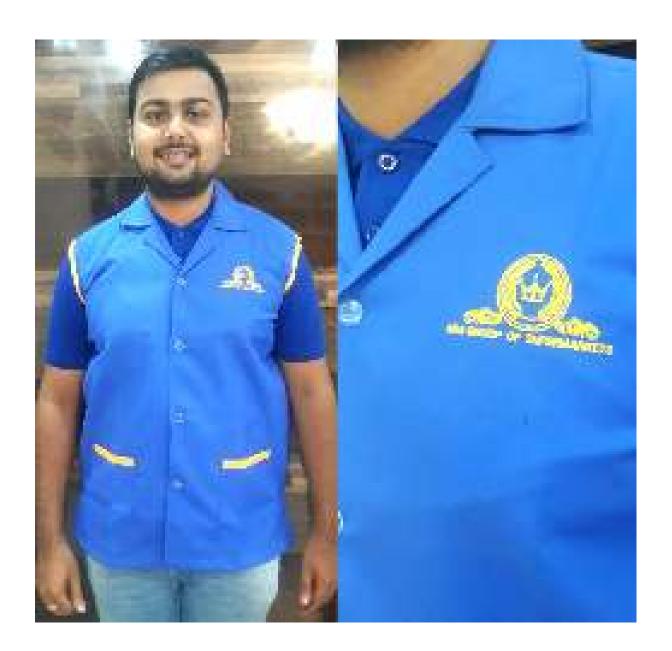

## WORK DONE<br/>FOR CLIENTS

BLACK AND WHITE CHECKS SLEEVELESS OVERCOAT WITH BLACK PIPING

NAVY BLUE DARK SLEEVELESS COAT MITH GERMAN BLUE PATTI WITH GRAND HYPER MART EMBRODERY

OVERCOAT WITHOUT SLIEVES AND PIPEG ON THE SLIEVE ROUND AND ON THE OUT POCKET