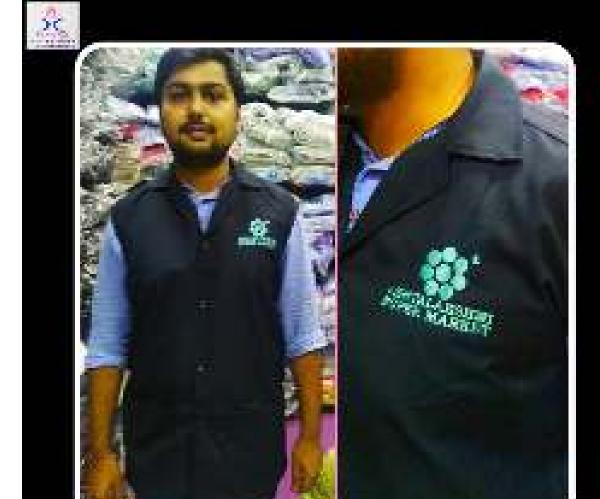

# RED COLOUR OVERCUATS FOR SUPERMARKET STAFF WITH EMBRONDERED LOGO

UNISEK WITHOUT SLEEVES OVERCOAT FOR SOUTH INDIAN CATERING

SESENTLESS DYESCORT FOR A UPGOWING UDAYAM SUPER MARKET IN GUBHANCHESY, CHEMNA