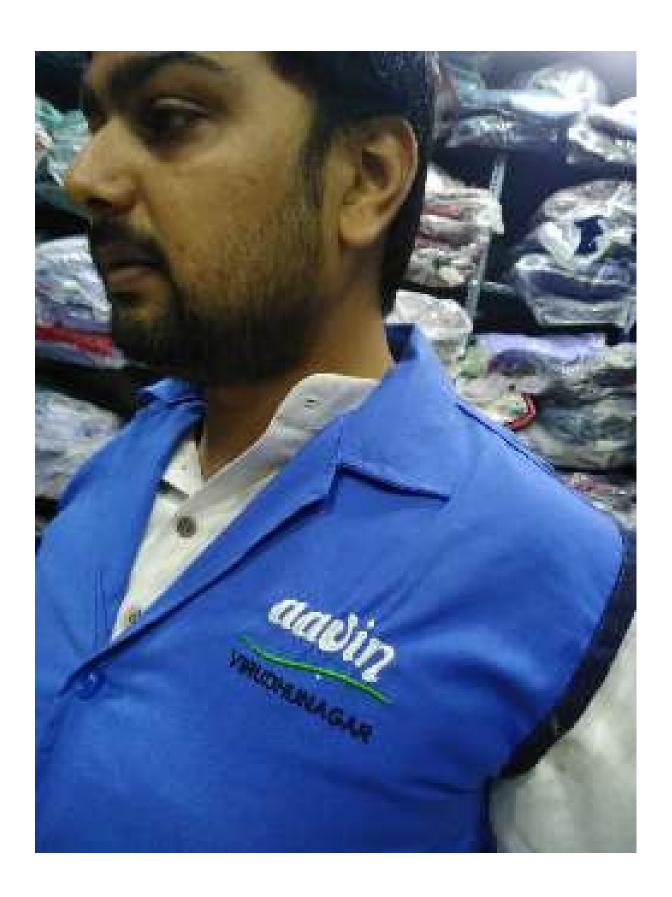

## WORK DONE<br/>FOR CLIENTS

BLACK AND WHITE CHECKS SLEEVELESS OVERCOAT WITH BLACK PIPING

NAVY BLUE DARK SLEEVELESS COAT MITH GERMAN BLUE PATTI WITH GRAND HYPER MART EMBRODERY

OVERCOAT WITHOUT SLIEVES AND PIPEG ON THE SLIEVE ROUND AND ON THE OUT POCKET

Sleeveless coat with two embroideries

BLUMBLEST OVERSOAT SUSTOMERSD - MINTE MITH MINC BORDER AND LOGIC EMBROYSINGS ON SETH SISES.

BROWN OVERCOAT WITH EMBROIDERY - SLEEVELESS

SLEEVELESS OVERDONT DARK MANY BLUE COLOR WITH ROYAL BLUE CONTRAST PIPING