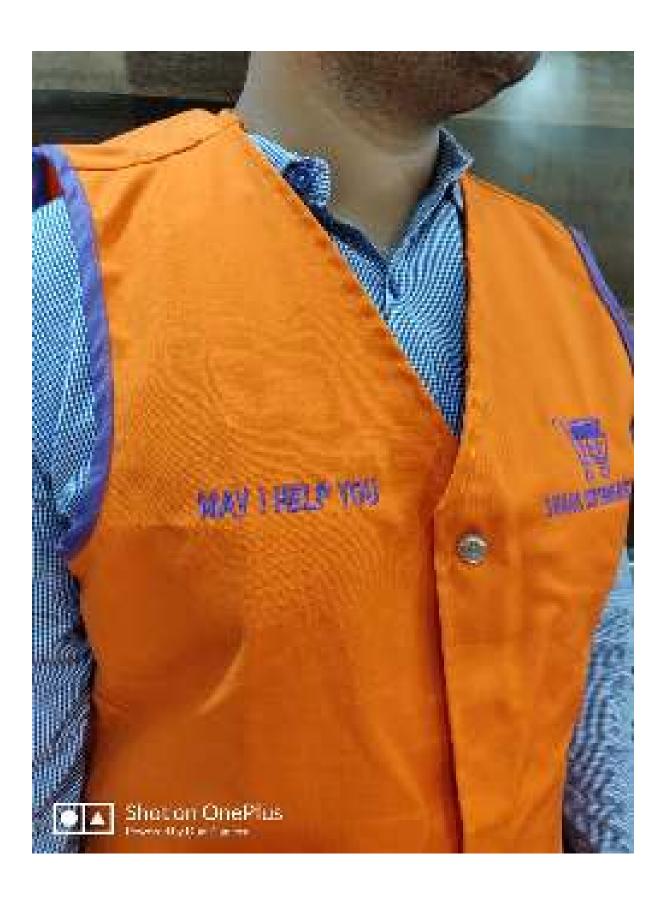

SUCCESSED EXPROSE FOR MARIES SWITCH AND BACKY - CORNAI PLAC WITH VOLLOW FIRMS OF POSSET SCHOOL

WAIST COAT FOR RESTAURANT WITH LOGO EMBROIDERED

SLEEVELESS OVERCOAT WITH LOGO ENBROIDERED DARK NAVY BLUE COLOR