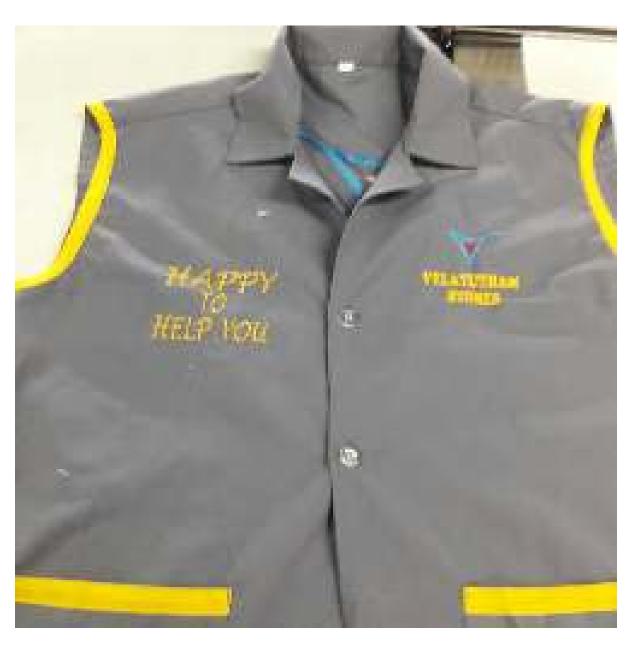

SUCCESSED EXPROSE FOR MARIES SWITCH AND BACKY - CORNAI PLAC WITH VOLLOW FIRMS OF POSSET SCHOOL

WAIST COAT FOR RESTAURANT WITH LOGO EMBROIDERED

SLEEVELESS OVERCOAT WITH LOGO ENBROIDERED DARK NAVY BLUE COLOR

# RED COLOUR OVERCUATS FOR SUPERMARKET STAFF WITH EMBRONDERED LOGO

UNISEK WITHOUT SLEEVES OVERCOAT FOR SOUTH INDIAN CATERING

SESENTLESS DYESCORT FOR A UPGOWING UDAYAM SUPER MARKET IN GUBHANCHESY, CHEMNA