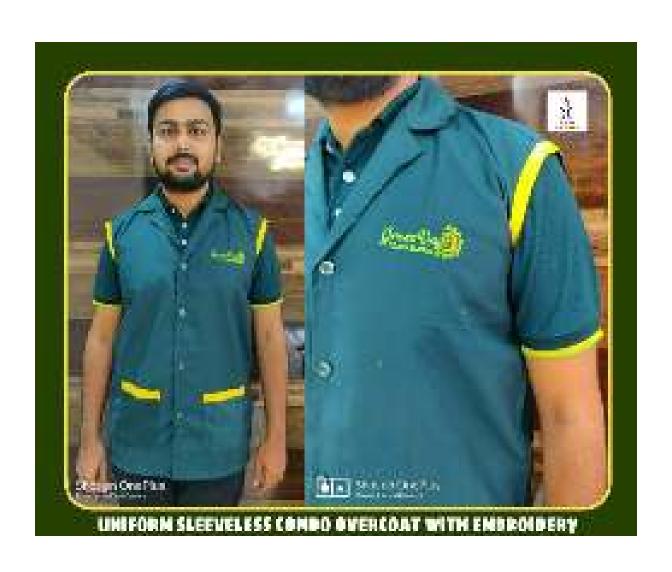

Sleeveless coat with two embroideries

BLUMBLEST OVERSOAT SUSTOMERSD - MINTE MITH MINC BORDER AND LOGIC EMBROYSINGS ON SETH SISES.

BROWN OVERCOAT WITH EMBROIDERY - SLEEVELESS

SLEEVELESS OVERDONT DARK MANY BLUE COLOR WITH ROYAL BLUE CONTRAST PIPING