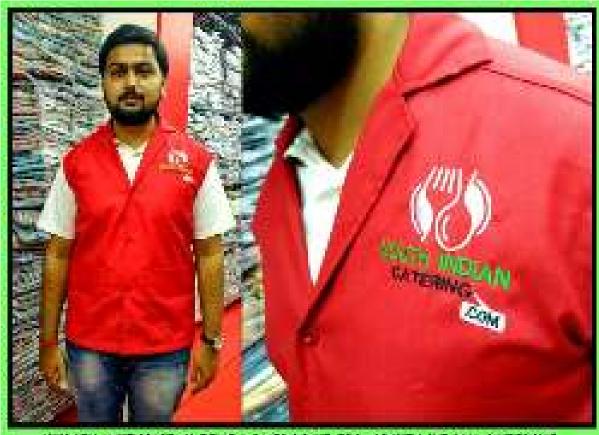

# RED COLOUR OVERCUATS FOR SUPERMARKET STAFF WITH EMBRONDERED LOGO

UNISEK WITHOUT SLEEVES OVERCOAT FOR SOUTH INDIAN CATERING

SESENTLESS DYESCORT FOR A UPGOWING UDAYAM SUPER MARKET IN GUBHANCHESY, CHEMNA