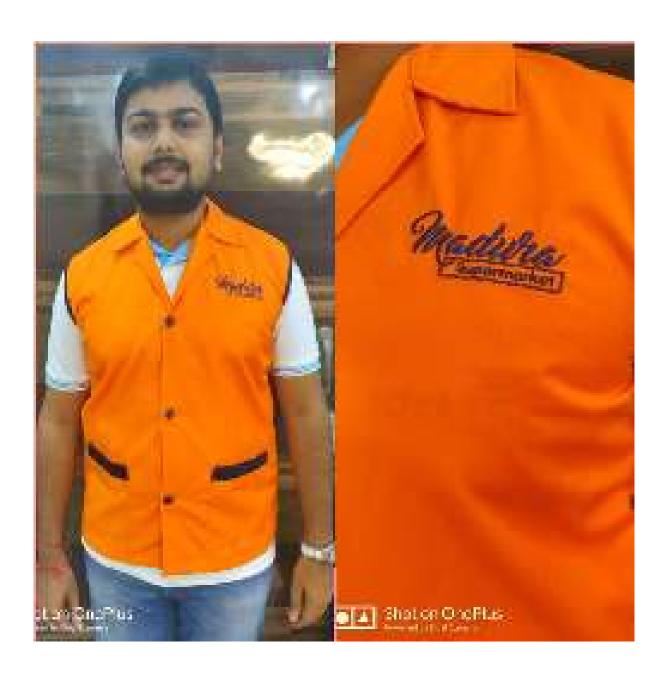

# RED COLOUR OVERCUATS FOR SUPERMARKET STAFF WITH EMBRONDERED LOGO

UNISEK WITHOUT SLEEVES OVERCOAT FOR SOUTH INDIAN CATERING

SESENTLESS DYESCORT FOR A UPGOWING UDAYAM SUPER MARKET IN GUBHANCHESY, CHEMNA