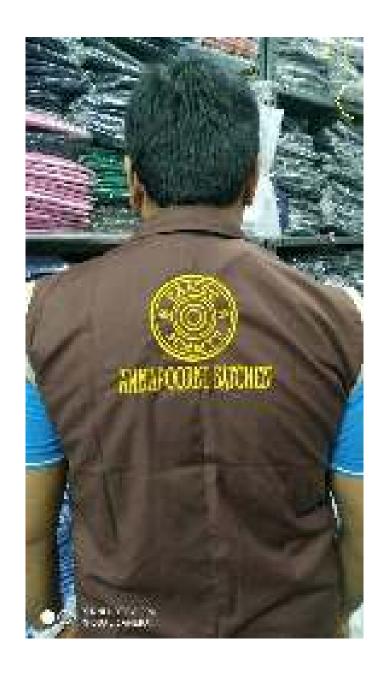

Sleeveless coat with two embroideries

BLUMBLEST OVERSOAT SUSTOMERSD - MINTE MITH MINC BORDER AND LOGIC EMBROYSINGS ON SETH SISES.

BROWN OVERCOAT WITH EMBROIDERY - SLEEVELESS

SLEEVELESS OVERDONT DARK MANY BLUE COLOR WITH ROYAL BLUE CONTRAST PIPING

SUCCESSED EXPROSE FOR MARIES SWITCH AND BACKY - CORNAI PLAC WITH VOLLOW FIRMS OF POSSET SCHOOL

WAIST COAT FOR RESTAURANT WITH LOGO EMBROIDERED

SLEEVELESS OVERCOAT WITH LOGO ENBROIDERED DARK NAVY BLUE COLOR