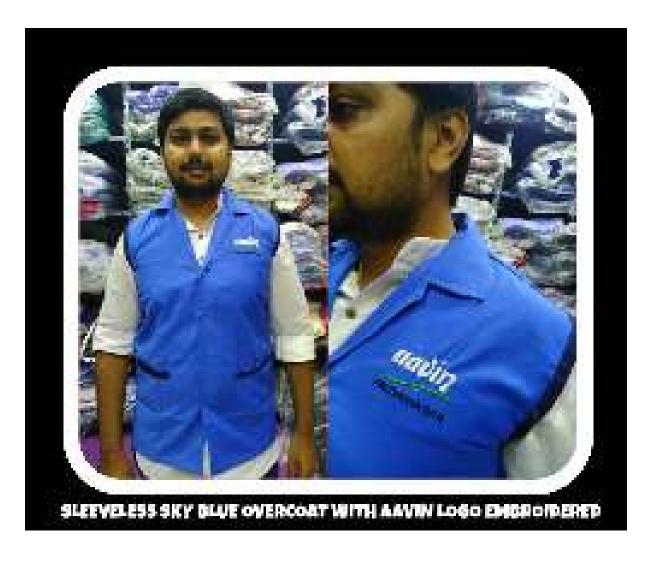

SUCCESSED EXPROSE FOR MARIES SWITCH AND BACKY - CORNAI PLAC WITH VOLLOW FIRMS OF POSSET SCHOOL

WAIST COAT FOR RESTAURANT WITH LOGO EMBROIDERED

SLEEVELESS OVERCOAT WITH LOGO ENBROIDERED DARK NAVY BLUE COLOR