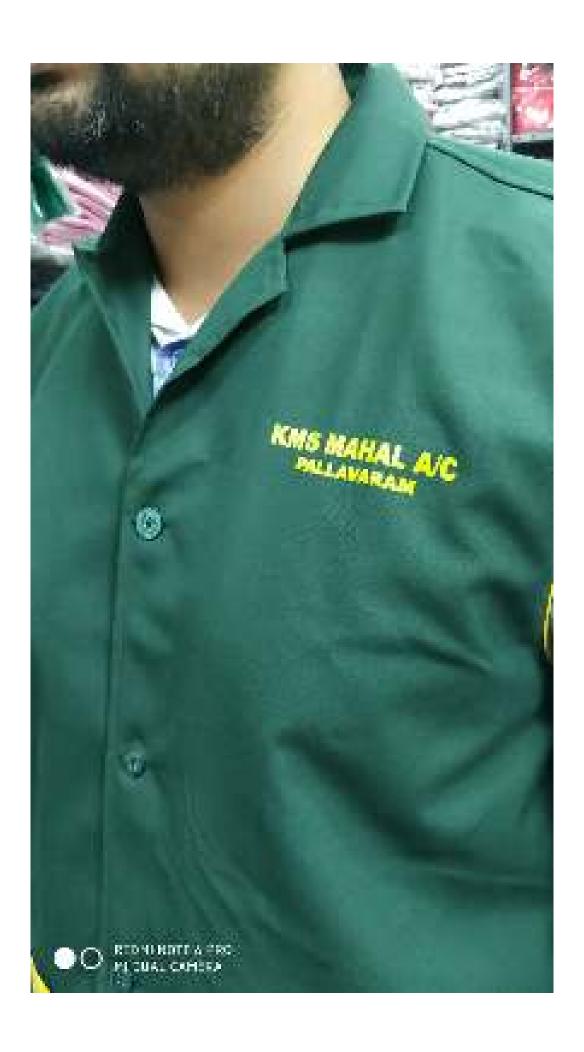

SUCCESSED EXPROSE FOR MARIES SWITCH AND BACKY - CORNAI PLAC WITH VOLLOW FIRMS OF POSSET SCHOOL

WAIST COAT FOR RESTAURANT WITH LOGO EMBROIDERED

SLEEVELESS OVERCOAT WITH LOGO ENBROIDERED DARK NAVY BLUE COLOR

PLAIN HOUSKEEPING NAVY BLUE OVERCOATS WITHOUT SLEEVES

BOTTLE GREEN COLOUR