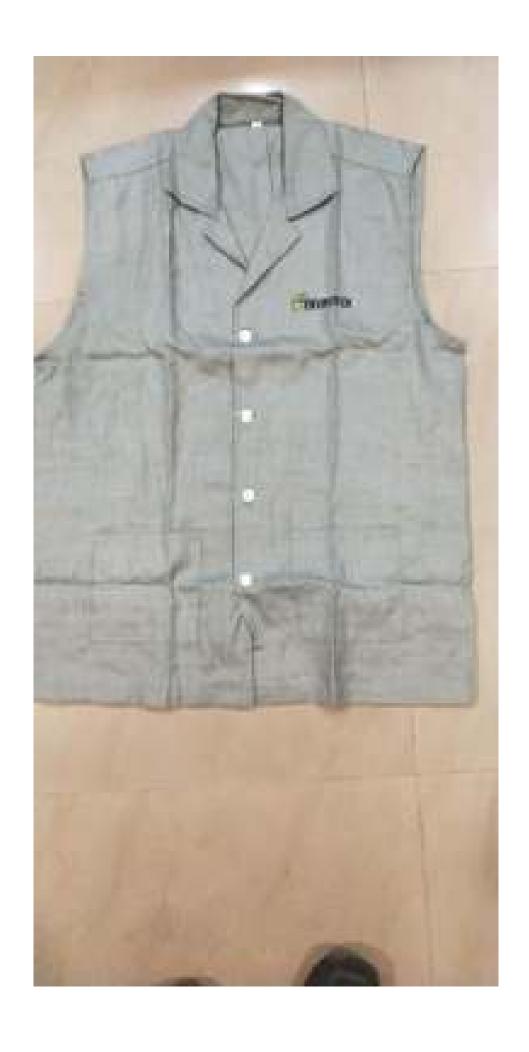

Sleeveless coat with two embroideries

BLUMBLEST OVERSOAT SUSTOMERSD - MINTE MITH MINC BORDER AND LOGIC EMBROYSINGS ON SETH SISES.

BROWN OVERCOAT WITH EMBROIDERY - SLEEVELESS

SLEEVELESS OVERDONT DARK MANY BLUE COLOR WITH ROYAL BLUE CONTRAST PIPING