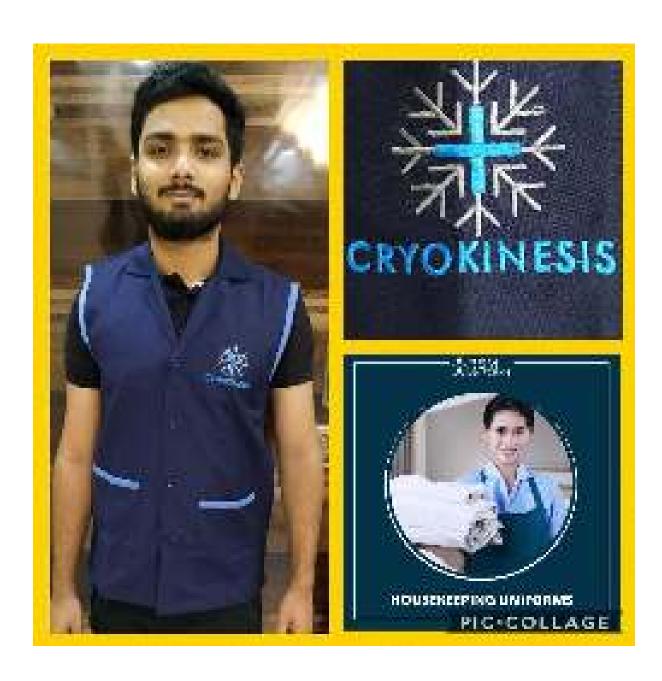

PLAIN HOUSKEEPING NAVY BLUE OVERCOATS WITHOUT SLEEVES

## OVERCOATS FOR HOUSEHEEPING STAFF - RSM UNIFORM CHENNAI