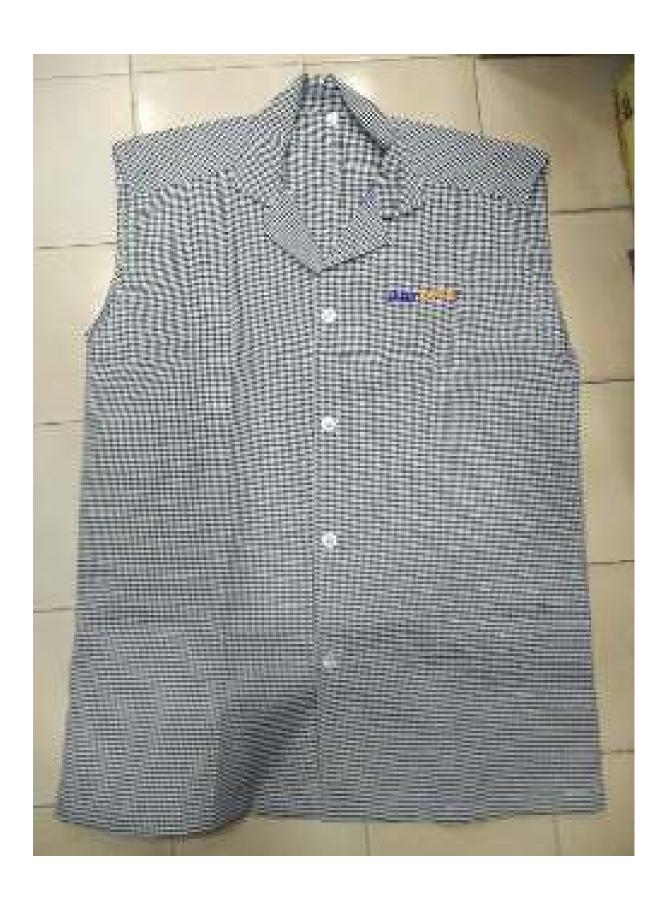

Sleeveless coat with two embroideries

BLUMBLEST OVERSOAT SUSTOMERSD - MINTE MITH MINC BORDER AND LOGIC EMBROYSINGS ON SETH SISES.

BROWN OVERCOAT WITH EMBROIDERY - SLEEVELESS

SLEEVELESS OVERDONT DARK MANY BLUE COLOR WITH ROYAL BLUE CONTRAST PIPING