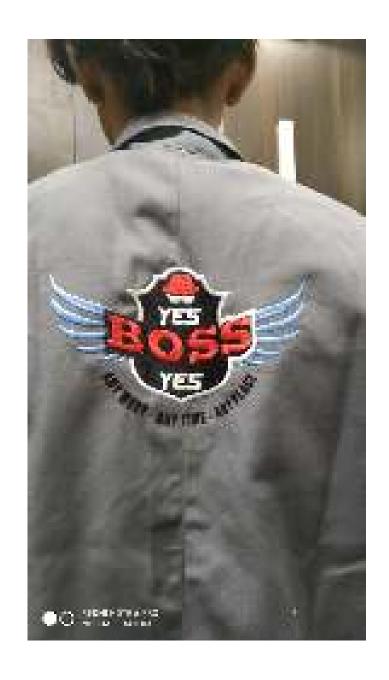

SUCCESSED EXPROSE FOR MARIES SWITCH AND BACKY - CORNAI PLAC WITH VOLLOW FIRMS OF POSSET SCHOOL

WAIST COAT FOR RESTAURANT WITH LOGO EMBROIDERED

SLEEVELESS OVERCOAT WITH LOGO ENBROIDERED DARK NAVY BLUE COLOR