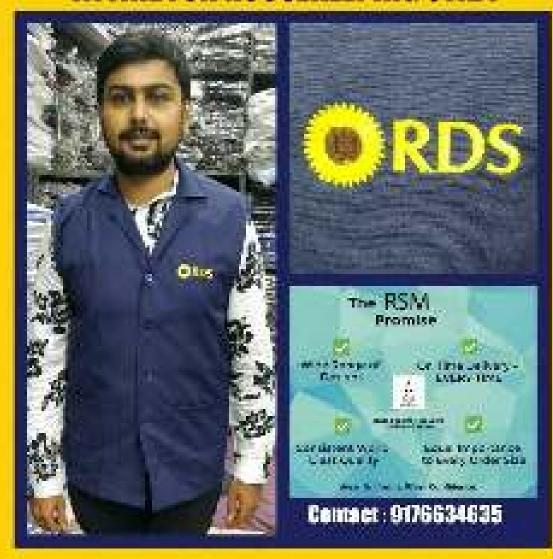

SUCCESSED EXPROSE FOR MARIES SWITCH AND BACKY - CORNAI PLAC WITH VOLLOW FIRMS OF POSSET SCHOOL

WAIST COAT FOR RESTAURANT WITH LOGO EMBROIDERED

SLEEVELESS OVERCOAT WITH LOGO ENBROIDERED DARK NAVY BLUE COLOR