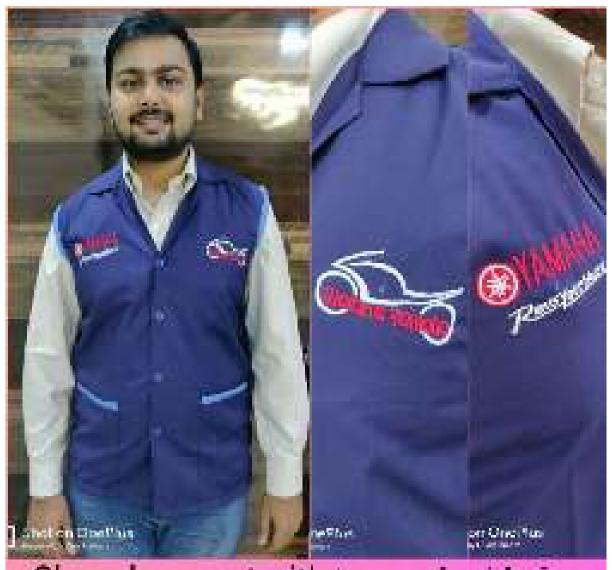

## WORK DONE<br/>FOR CLIENTS

BLACK AND WHITE CHECKS SLEEVELESS OVERCOAT WITH BLACK PIPING

NAVY BLUE DARK SLEEVELESS COAT MITH GERMAN BLUE PATTI WITH GRAND HYPER MART EMBRODERY

OVERCOAT WITHOUT SLIEVES AND PIPEG ON THE SLIEVE ROUND AND ON THE OUT POCKET