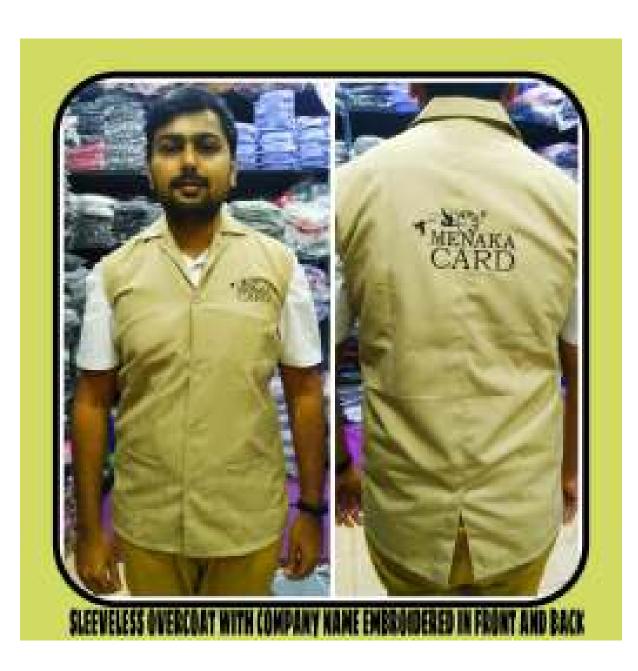

SON COOK WITH THAN FROM DARK SROWN WITH DOOR HAS BUILD WITH SIZE BUILD.

STEENBLESS OVERSONTS WITH CONTRAST SOLOR ON POSICET AND SLEEVE HONDER.