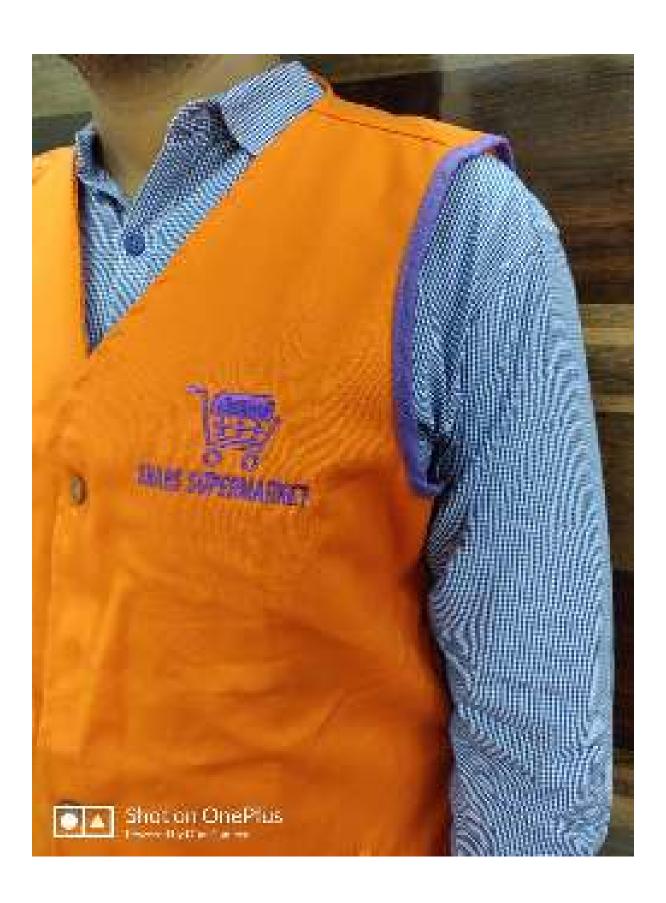

SUCCESSED EXPROSE FOR MARIES SWITCH AND BACKY - CORNAI PLAC WITH VOLLOW FIRMS OF POSSET SCHOOL

WAIST COAT FOR RESTAURANT WITH LOGO EMBROIDERED

SLEEVELESS OVERCOAT WITH LOGO ENBROIDERED DARK NAVY BLUE COLOR