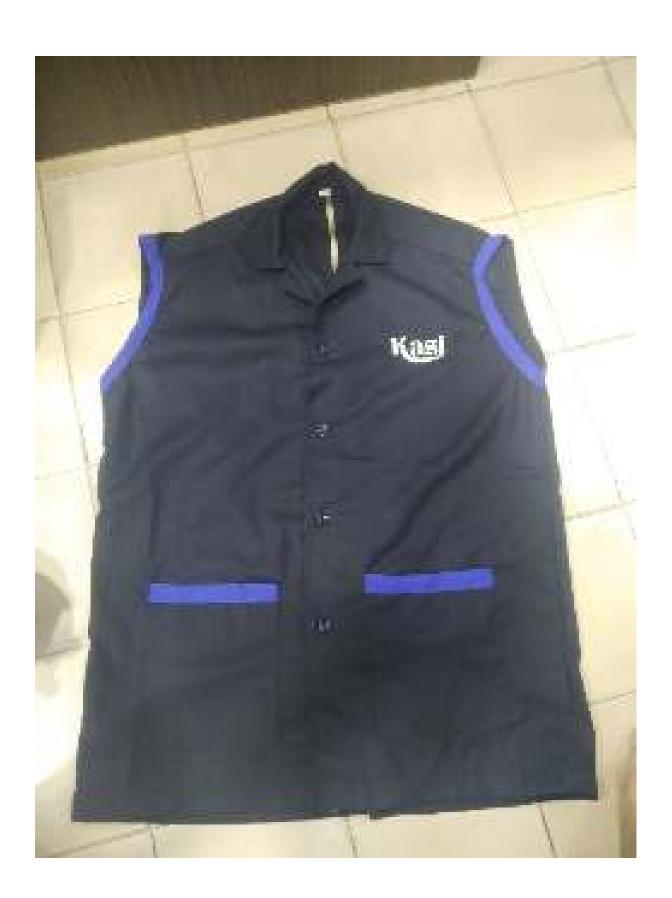

SUCCESSED EXPROSE FOR MARIES SWITCH AND BACKY - CORNAI PLAC WITH VOLLOW FIRMS OF POSSET SCHOOL

WAIST COAT FOR RESTAURANT WITH LOGO EMBROIDERED

SLEEVELESS OVERCOAT WITH LOGO ENBROIDERED DARK NAVY BLUE COLOR

PLAIN HOUSKEEPING NAVY BLUE OVERCOATS WITHOUT SLEEVES