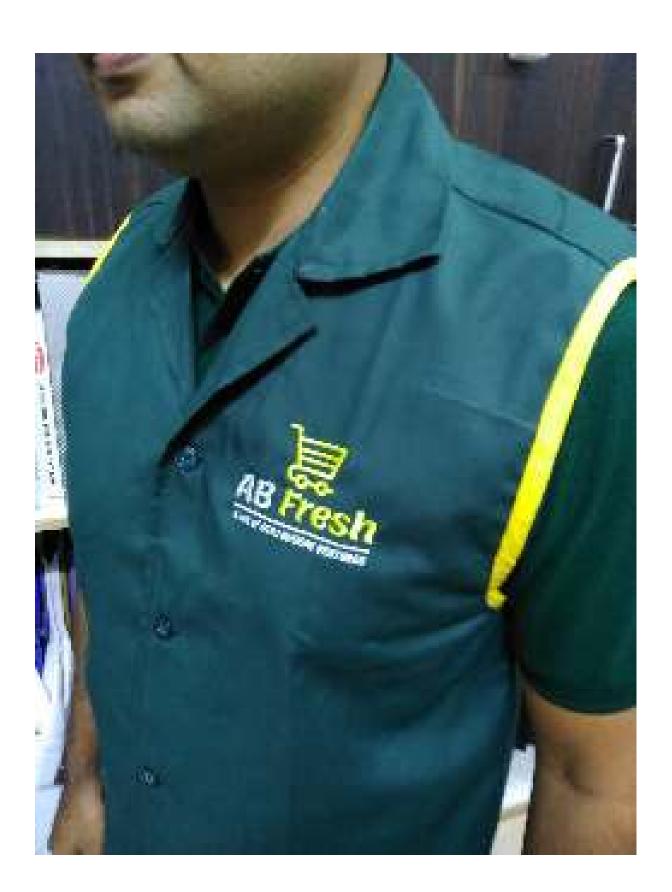

SUCCESSED EXPROSE FOR MARIES SWITCH AND BACKY - CORNAI PLAC WITH VOLLOW FIRMS OF POSSET SCHOOL

WAIST COAT FOR RESTAURANT WITH LOGO EMBROIDERED

SLEEVELESS OVERCOAT WITH LOGO ENBROIDERED DARK NAVY BLUE COLOR