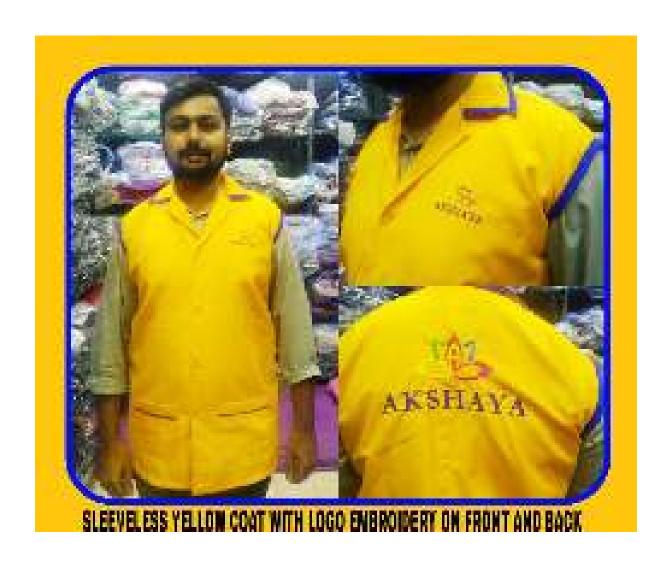

SON COOK WITH THAN FROM DARK SROWN WITH DOOR HAS BUILD WITH SIZE BUILD.

STEENBLESS OVERSONTS WITH CONTRAST SOLOR ON POSICET AND SLEEVE HONDER.