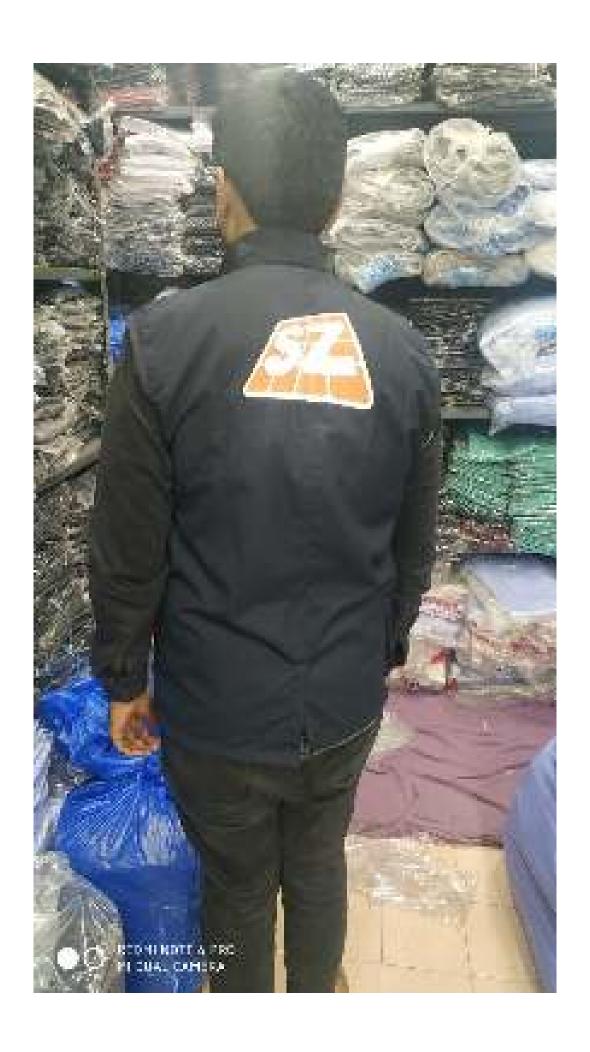

Sleeveless coat with two embroideries

BLUMBLEST OVERSOAT SUSTOMERSD - MINTE MITH MINC BORDER AND LOGIC EMBROYSINGS ON SETH SISES.

BROWN OVERCOAT WITH EMBROIDERY - SLEEVELESS

SLEEVELESS OVERDONT DARK MANY BLUE COLOR WITH ROYAL BLUE CONTRAST PIPING

SUCCESSED EXPROSE FOR MARIES SWITCH AND BACKY - CORNAI PLAC WITH VOLLOW FIRMS OF POSSET SCHOOL

WAIST COAT FOR RESTAURANT WITH LOGO EMBROIDERED

SLEEVELESS OVERCOAT WITH LOGO ENBROIDERED DARK NAVY BLUE COLOR