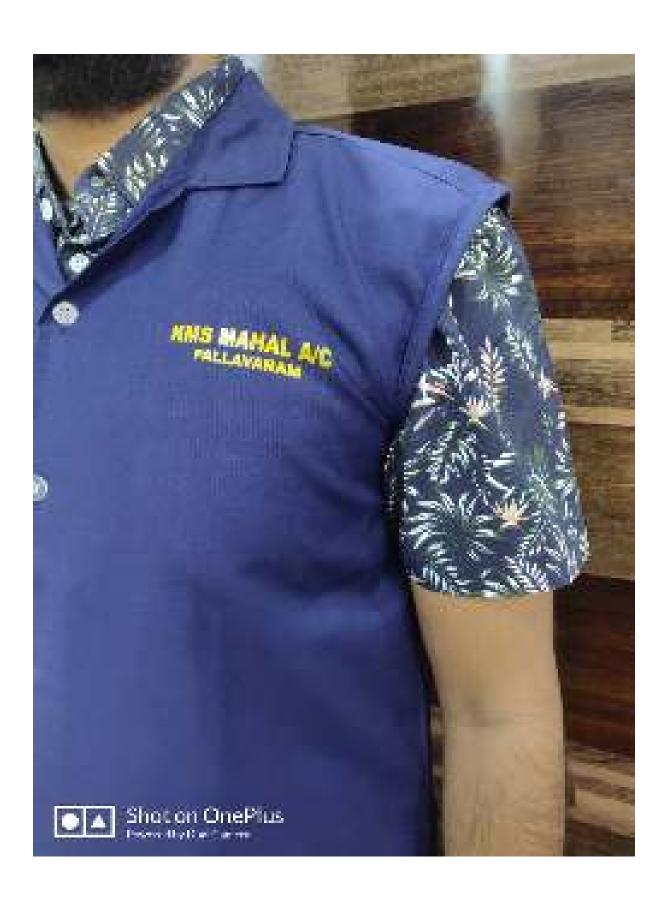

SUCCESSED EXPROSE FOR MARIES SWITCH AND BACKY - CORNAI PLAC WITH VOLLOW FIRMS OF POSSET SCHOOL

WAIST COAT FOR RESTAURANT WITH LOGO EMBROIDERED

SLEEVELESS OVERCOAT WITH LOGO ENBROIDERED DARK NAVY BLUE COLOR

PLAIN HOUSKEEPING NAVY BLUE OVERCOATS WITHOUT SLEEVES