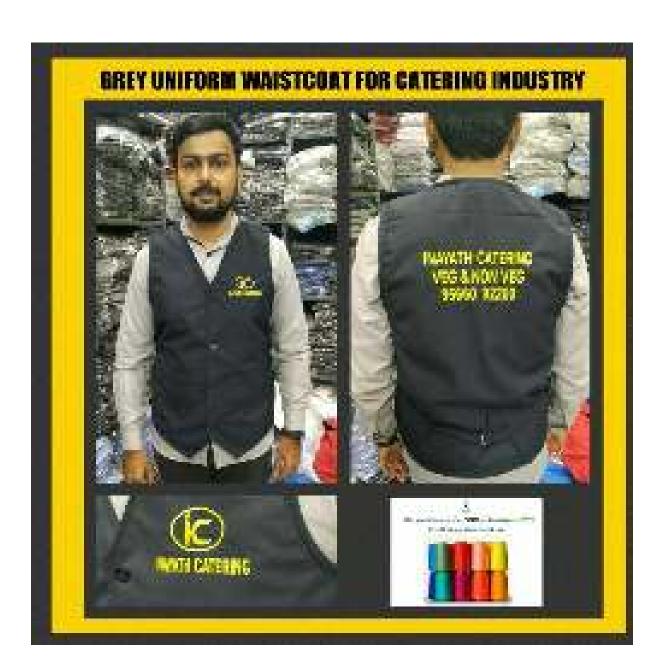

SUCCESSED EXPROSE FOR MARIES SWITCH AND BACKY - CORNAI PLAC WITH VOLLOW FIRMS OF POSSET SCHOOL

WAIST COAT FOR RESTAURANT WITH LOGO EMBROIDERED

SLEEVELESS OVERCOAT WITH LOGO ENBROIDERED DARK NAVY BLUE COLOR