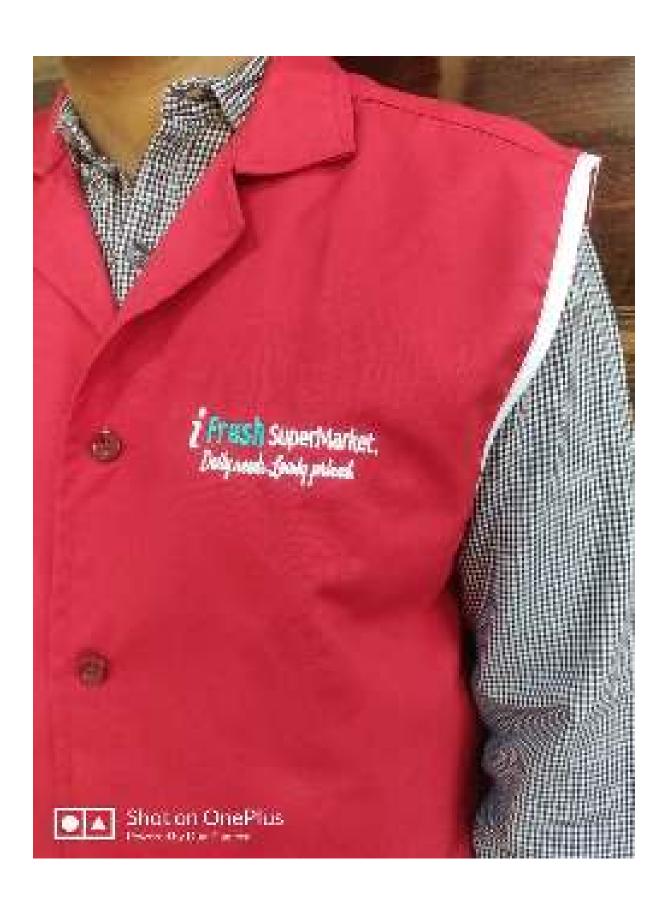

# RED COLOUR OVERCUATS FOR SUPERMARKET STAFF WITH EMBRONDERED LOGO

UNISEK WITHOUT SLEEVES OVERCOAT FOR SOUTH INDIAN CATERING

SESENTLESS DYESCORT FOR A UPGOWING UDAYAM SUPER MARKET IN GUBHANCHESY, CHEMNA