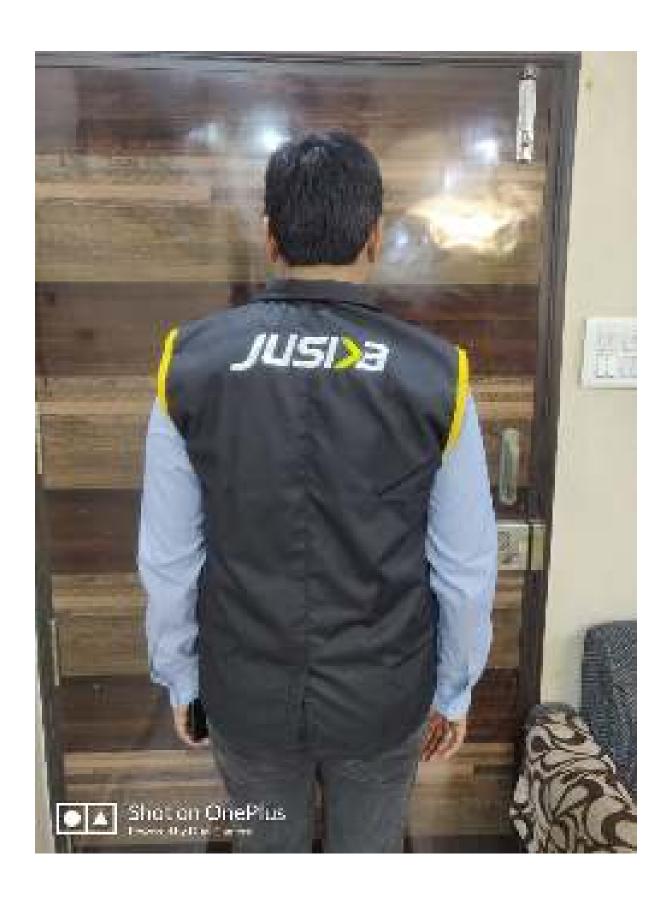

SUCCESSED EXPROSE FOR MARIES SWITCH AND BACKY - CORNAI PLAC WITH VOLLOW FIRMS OF POSSET SCHOOL

WAIST COAT FOR RESTAURANT WITH LOGO EMBROIDERED

SLEEVELESS OVERCOAT WITH LOGO ENBROIDERED DARK NAVY BLUE COLOR