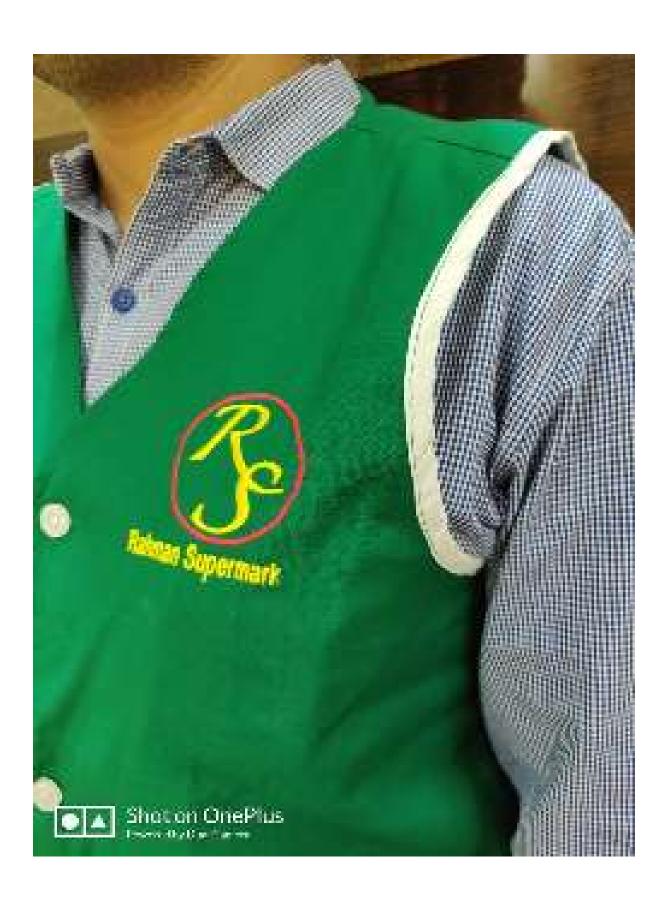

# RED COLOUR OVERCUATS FOR SUPERMARKET STAFF WITH EMBRONDERED LOGO

UNISEK WITHOUT SLEEVES OVERCOAT FOR SOUTH INDIAN CATERING

SESENTLESS DYESCORT FOR A UPGOWING UDAYAM SUPER MARKET IN GUBHANCHESY, CHEMNA