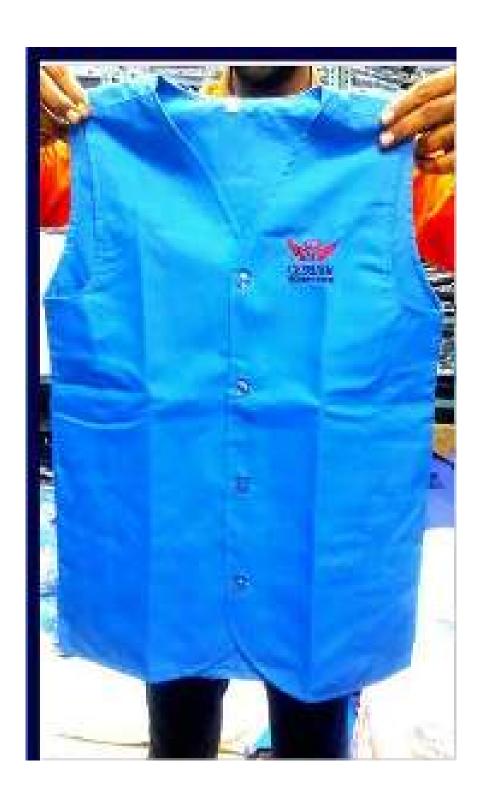

SON COOK WITH THAN FROM DARK SROWN WITH DOOR HAS BUILD WITH SIZE BUILD.

STEENBLESS OVERSONTS WITH CONTRAST SOLOR ON POSICET AND SLEEVE HONDER.

## **SIZE FOR SLEEVELESS OVERCOATS**

| SIZE IN INCHES | CHEST | LENGTH | SHOULDER |
|----------------|-------|--------|----------|
| 36             | 19.25 | 27     | 15.5     |
| 38             | 20.5  | 28     | 16       |
| 40             | 21.5  | 30.75  | 18       |
| 42             | 22.75 | 30     | 18.25    |
| 44             | 24    | 31     | 19       |



## WORK DONE<br/>FOR CLIENTS















BLACK AND WHITE CHECKS SLEEVELESS OVERCOAT WITH BLACK PIPING



NAVY BLUE DARK SLEEVELESS COAT MITH GERMAN BLUE PATTI WITH GRAND HYPER MART EMBRODERY







OVERCOAT WITHOUT SLIEVES AND PIPEG ON THE SLIEVE ROUND AND ON THE OUT POCKET















Sleeveless coat with two embroideries





BLUMBLEST OVERSOAT SUSTOMERSD - MINTE MITH MINC BORDER AND LOGIC EMBROYSINGS ON SETH SISES.





BROWN OVERCOAT WITH EMBROIDERY - SLEEVELESS





SLEEVELESS OVERDONT DARK MANY BLUE COLOR WITH ROYAL BLUE CONTRAST PIPING



SUCCESSED EXPROSE FOR MARIES SWITCH AND BACKY - CORNAI PLAC WITH VOLLOW FIRMS OF POSSET SCHOOL









WAIST COAT FOR RESTAURANT WITH LOGO EMBROIDERED





SLEEVELESS OVERCOAT WITH LOGO ENBROIDERED DARK NAVY BLUE COLOR



























































PLAIN HOUSKEEPING NAVY BLUE OVERCOATS WITHOUT SLEEVES





























## OVERCOATS FOR HOUSEHEEPING STAFF - RSM UNIFORM CHENNAI





























# HOUSEKEEPING UNIFORM OVERCORTS www.chenneseniform.com















Offic