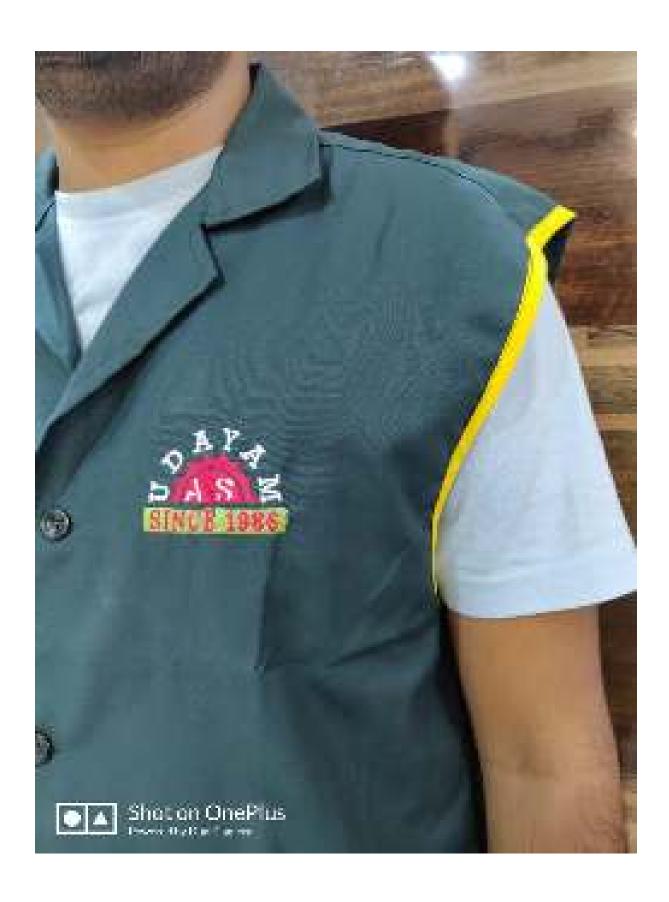

# RED COLOUR OVERCUATS FOR SUPERMARKET STAFF WITH EMBRONDERED LOGO

UNISEK WITHOUT SLEEVES OVERCOAT FOR SOUTH INDIAN CATERING

SESENTLESS DYESCORT FOR A UPGOWING UDAYAM SUPER MARKET IN GUBHANCHESY, CHEMNA