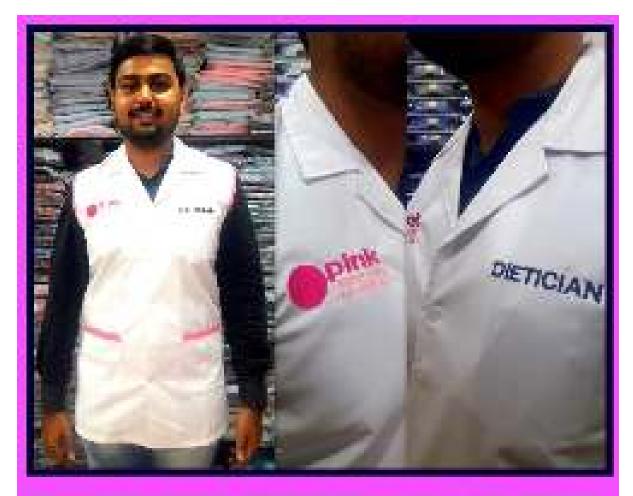

SUCCESSED EXPROSE FOR MARIES SWITCH AND BACKY - CORNAI PLAC WITH VOLLOW FIRMS OF POSSET SCHOOL

WAIST COAT FOR RESTAURANT WITH LOGO EMBROIDERED

SLEEVELESS OVERCOAT WITH LOGO ENBROIDERED DARK NAVY BLUE COLOR