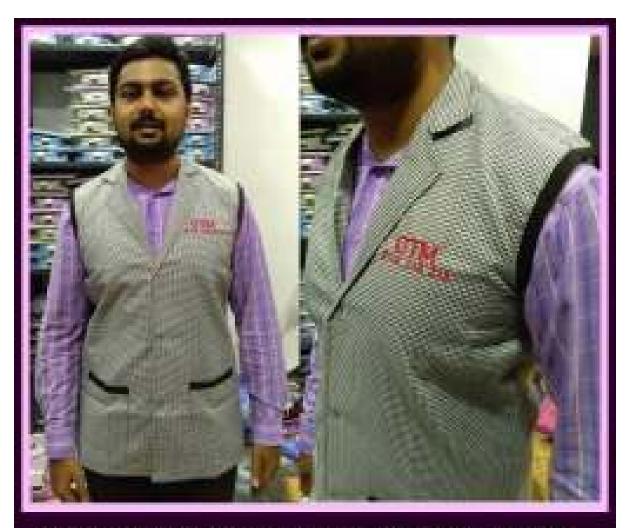

Sleeveless coat with two embroideries

BLUMBLEST OVERSOAT SUSTOMERSD - MINTE MITH MINC BORDER AND LOGIC EMBROYSINGS ON SETH SISES.

BROWN OVERCOAT WITH EMBROIDERY - SLEEVELESS

SLEEVELESS OVERDONT DARK MANY BLUE COLOR WITH ROYAL BLUE CONTRAST PIPING