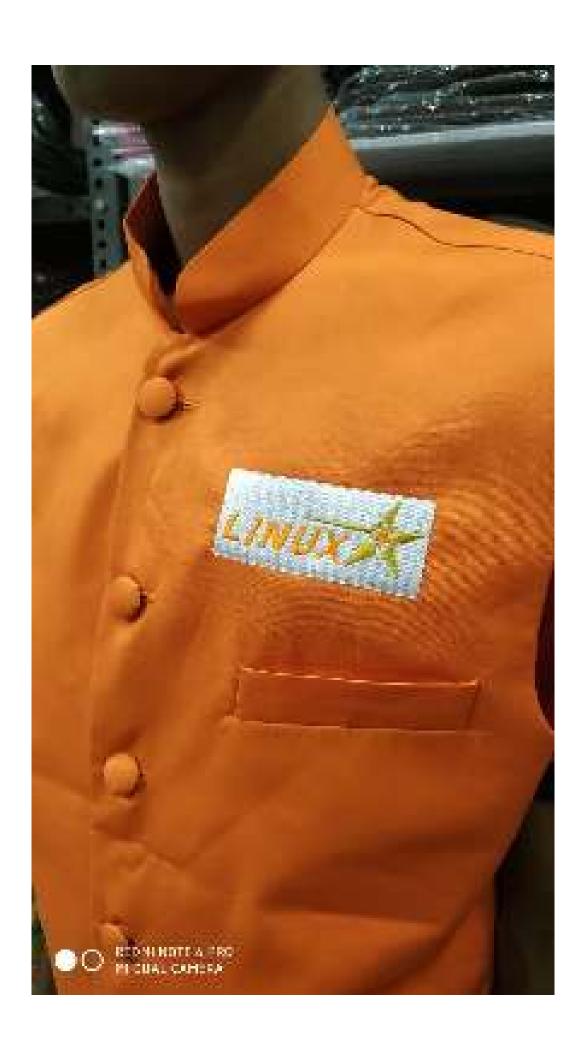

SUCCESSED EXPROSE FOR MARIES SWITCH AND BACKY - CORNAI PLAC WITH VOLLOW FIRMS OF POSSET SCHOOL

WAIST COAT FOR RESTAURANT WITH LOGO EMBROIDERED

SLEEVELESS OVERCOAT WITH LOGO ENBROIDERED DARK NAVY BLUE COLOR