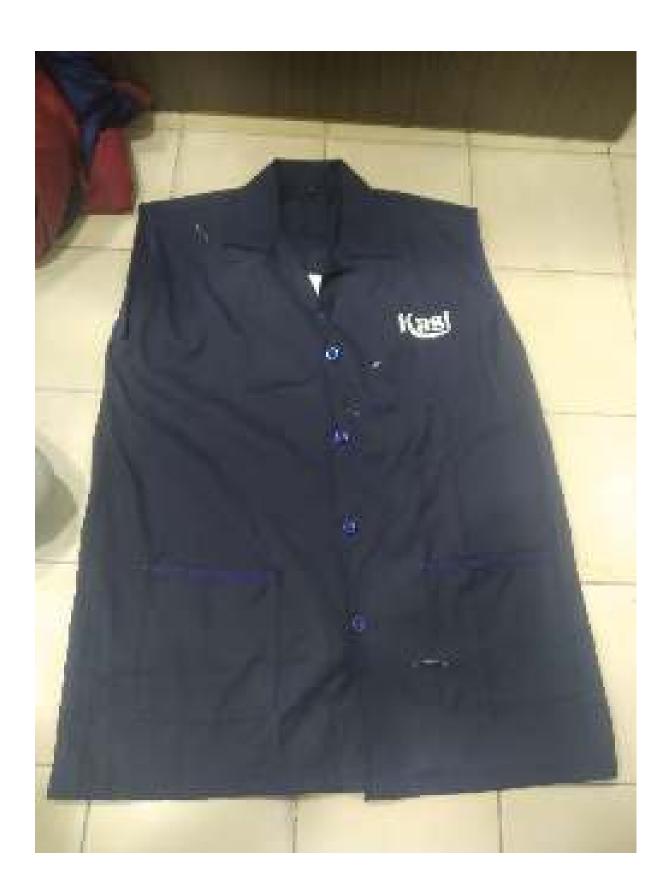

SUCCESSED EXPROSE FOR MARIES SWITCH AND BACKY - CORNAI PLAC WITH VOLLOW FIRMS OF POSSET SCHOOL

WAIST COAT FOR RESTAURANT WITH LOGO EMBROIDERED

SLEEVELESS OVERCOAT WITH LOGO ENBROIDERED DARK NAVY BLUE COLOR

PLAIN HOUSKEEPING NAVY BLUE OVERCOATS WITHOUT SLEEVES