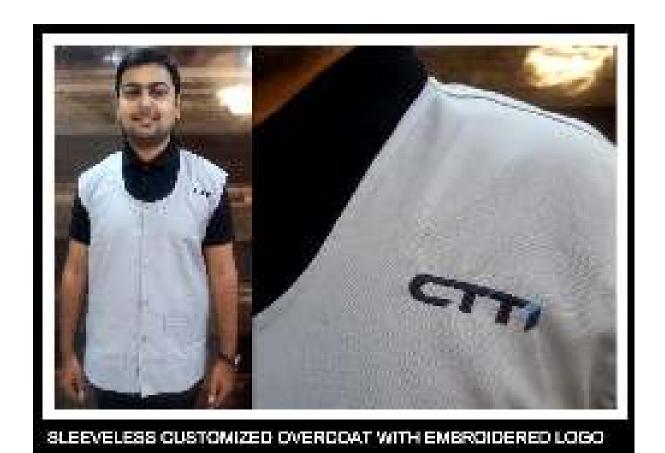

SUCCESSED EXPROSE FOR MARIES SWITCH AND BACKY - CORNAI PLAC WITH VOLLOW FIRMS OF POSSET SCHOOL

WAIST COAT FOR RESTAURANT WITH LOGO EMBROIDERED

SLEEVELESS OVERCOAT WITH LOGO ENBROIDERED DARK NAVY BLUE COLOR