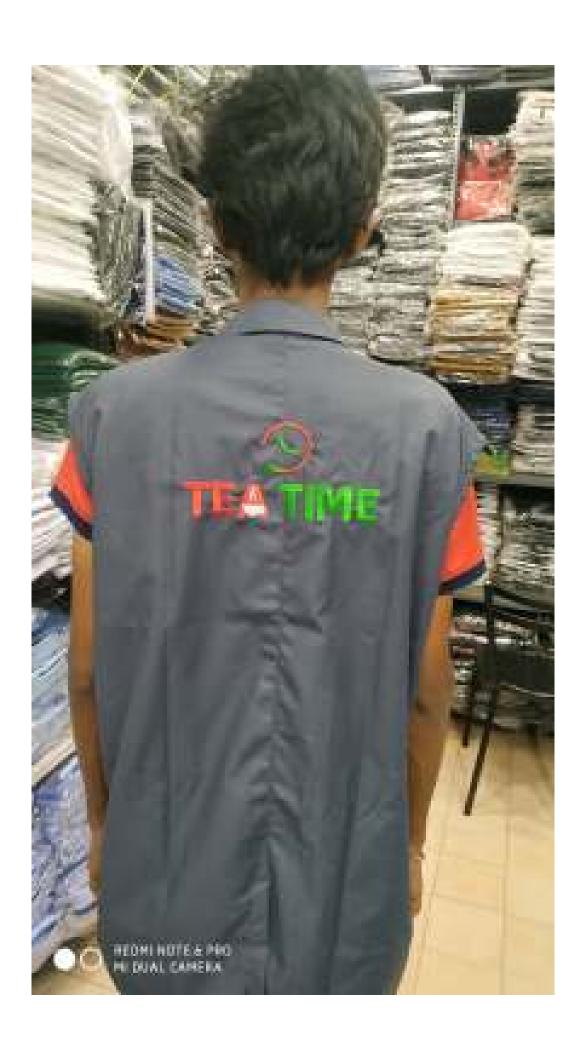

SUCCESSED EXPROSE FOR MARIES SWITCH AND BACKY - CORNAI PLAC WITH VOLLOW FIRMS OF POSSET SCHOOL

WAIST COAT FOR RESTAURANT WITH LOGO EMBROIDERED

SLEEVELESS OVERCOAT WITH LOGO ENBROIDERED DARK NAVY BLUE COLOR