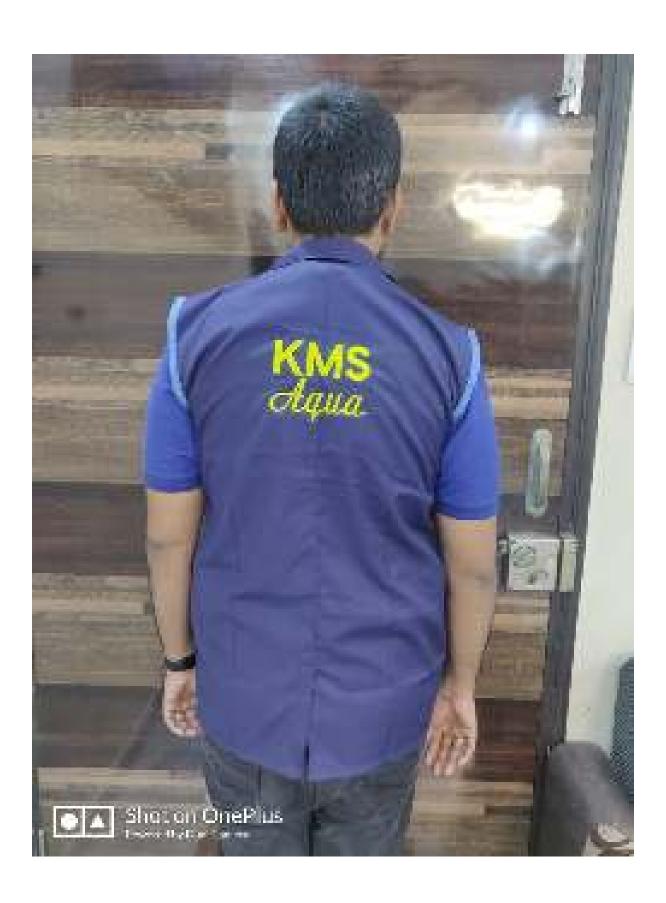

SUCCESSED EXPROSE FOR MARIES SWITCH AND BACKY - CORNAI PLAC WITH VOLLOW FIRMS OF POSSET SCHOOL

WAIST COAT FOR RESTAURANT WITH LOGO EMBROIDERED

SLEEVELESS OVERCOAT WITH LOGO ENBROIDERED DARK NAVY BLUE COLOR