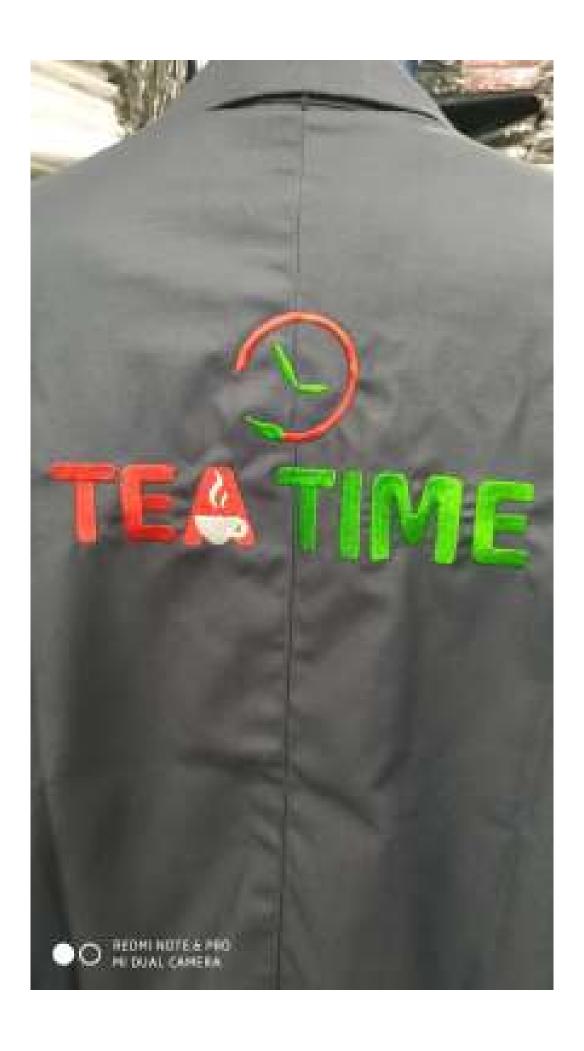

SUCCESSED EXPROSE FOR MARIES SWITCH AND BACKY - CORNAI PLAC WITH VOLLOW FIRMS OF POSSET SCHOOL

WAIST COAT FOR RESTAURANT WITH LOGO EMBROIDERED

SLEEVELESS OVERCOAT WITH LOGO ENBROIDERED DARK NAVY BLUE COLOR