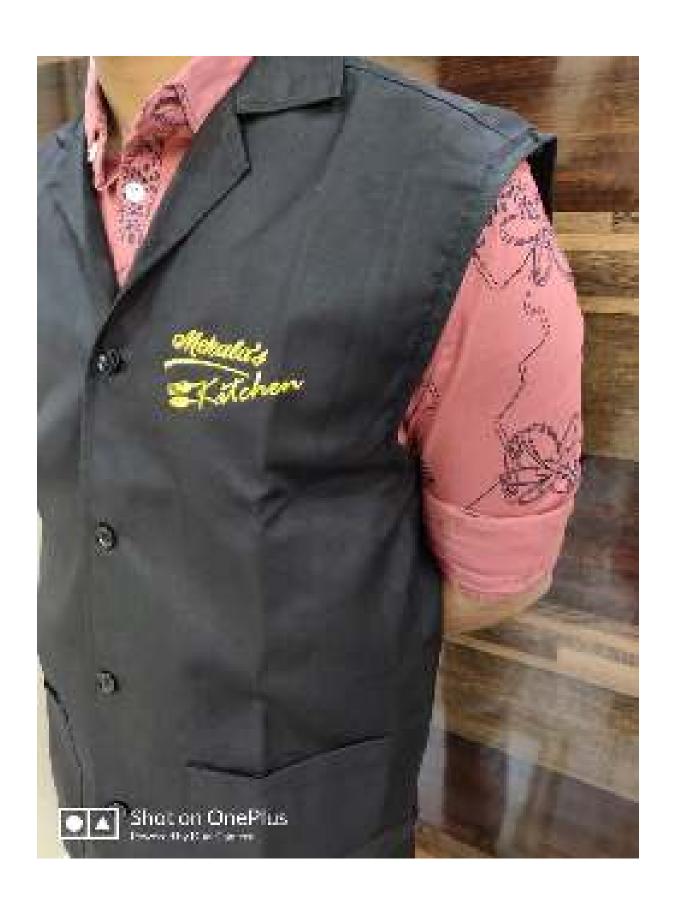

SUCCESSED EXPROSE FOR MARIES SWITCH AND BACKY - CORNAI PLAC WITH VOLLOW FIRMS OF POSSET SCHOOL

WAIST COAT FOR RESTAURANT WITH LOGO EMBROIDERED

SLEEVELESS OVERCOAT WITH LOGO ENBROIDERED DARK NAVY BLUE COLOR