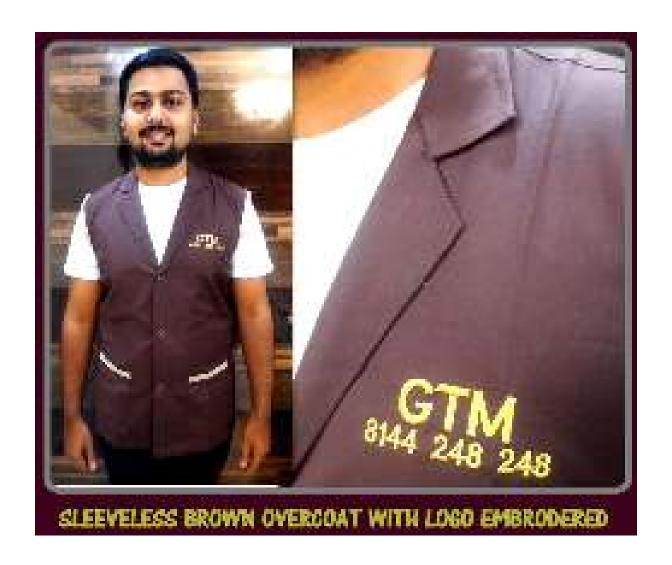

SON COOK WITH THAN FROM DARK SROWN WITH DOOR HAS BUILD WITH SIZE BUILD.

STEENBLESS OVERSONTS WITH CONTRAST SOLOR ON POSICET AND SLEEVE HONDER.

Sleeveless coat with two embroideries

BLUMBLEST OVERSOAT SUSTOMERSD - MINTE MITH MINC BORDER AND LOGIC EMBROYSINGS ON SETH SISES.

BROWN OVERCOAT WITH EMBROIDERY - SLEEVELESS

SLEEVELESS OVERDONT DARK MANY BLUE COLOR WITH ROYAL BLUE CONTRAST PIPING