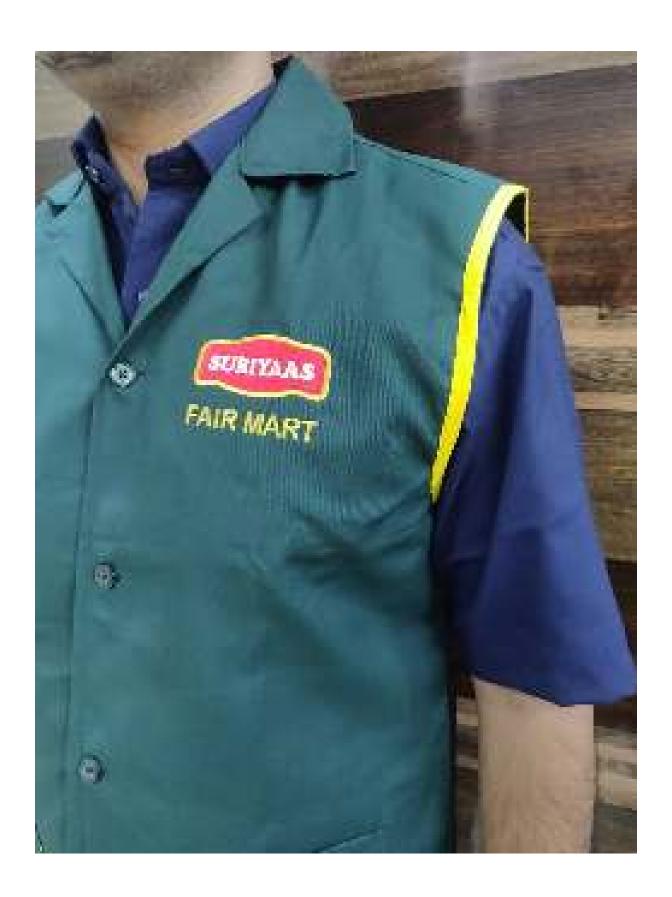

# RED COLOUR OVERCUATS FOR SUPERMARKET STAFF WITH EMBRONDERED LOGO

UNISEK WITHOUT SLEEVES OVERCOAT FOR SOUTH INDIAN CATERING

SESENTLESS DYESCORT FOR A UPGOWING UDAYAM SUPER MARKET IN GUBHANCHESY, CHEMNA