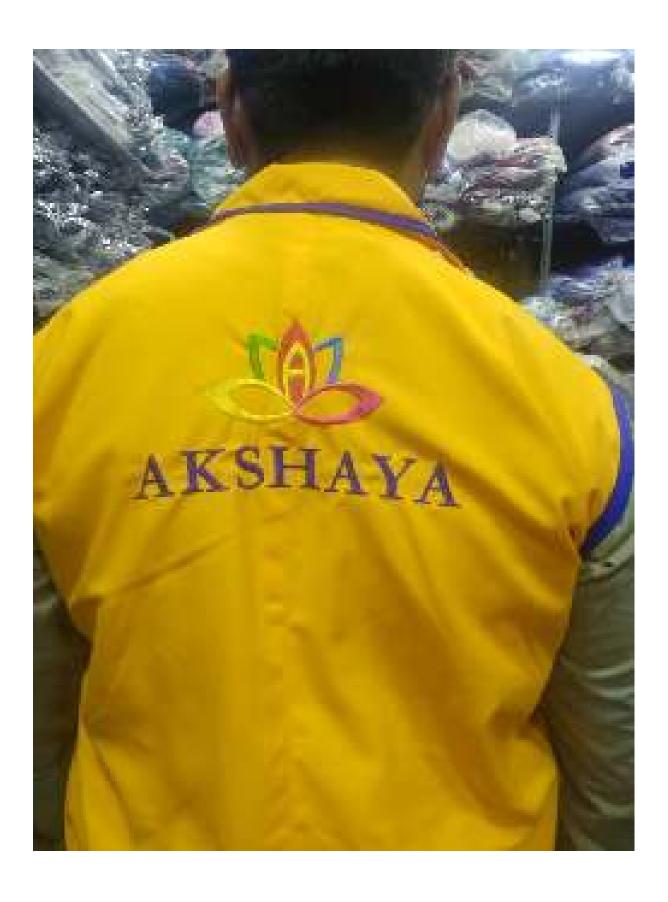

# RED COLOUR OVERCUATS FOR SUPERMARKET STAFF WITH EMBRONDERED LOGO

UNISEK WITHOUT SLEEVES OVERCOAT FOR SOUTH INDIAN CATERING

SESENTLESS DYESCORT FOR A UPGOWING UDAYAM SUPER MARKET IN GUBHANCHESY, CHEMNA