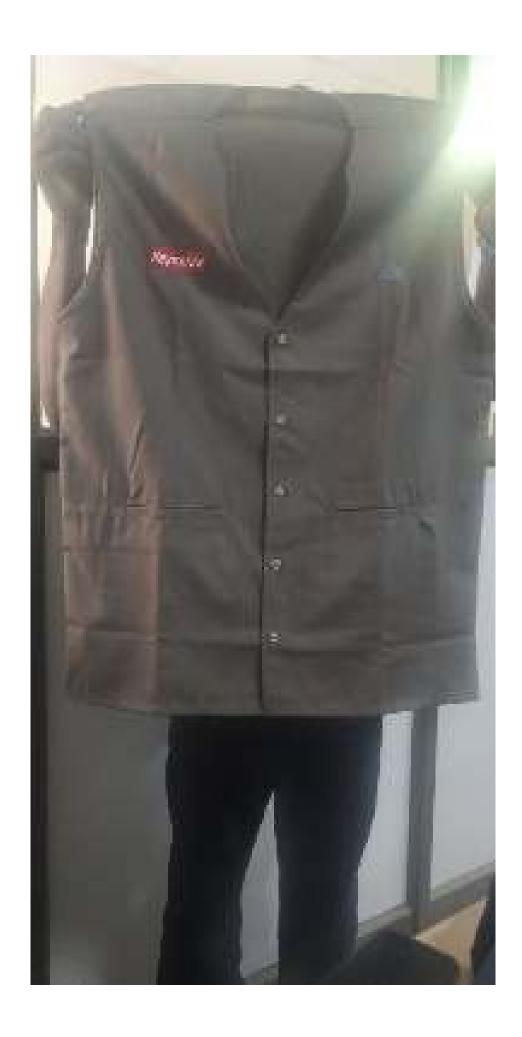

# RED COLOUR OVERCUATS FOR SUPERMARKET STAFF WITH EMBRONDERED LOGO

UNISEK WITHOUT SLEEVES OVERCOAT FOR SOUTH INDIAN CATERING

SESENTLESS DYESCORT FOR A UPGOWING UDAYAM SUPER MARKET IN GUBHANCHESY, CHEMNA