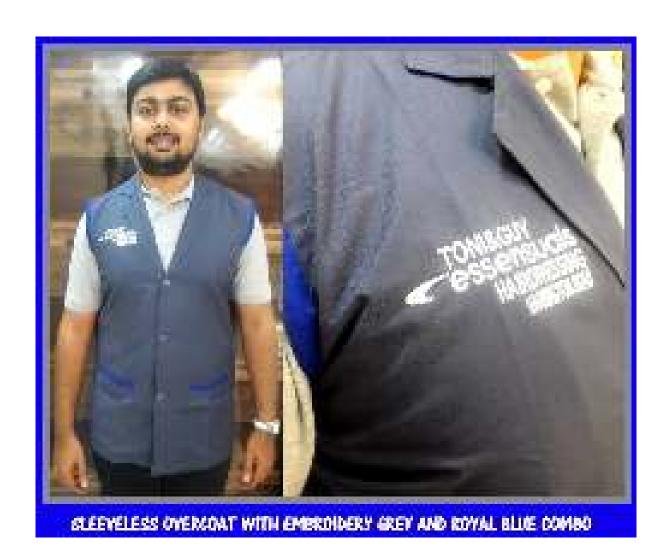

## WORK DONE<br/>FOR CLIENTS

BLACK AND WHITE CHECKS SLEEVELESS OVERCOAT WITH BLACK PIPING

NAVY BLUE DARK SLEEVELESS COAT MITH GERMAN BLUE PATTI WITH GRAND HYPER MART EMBRODERY

OVERCOAT WITHOUT SLIEVES AND PIPEG ON THE SLIEVE ROUND AND ON THE OUT POCKET