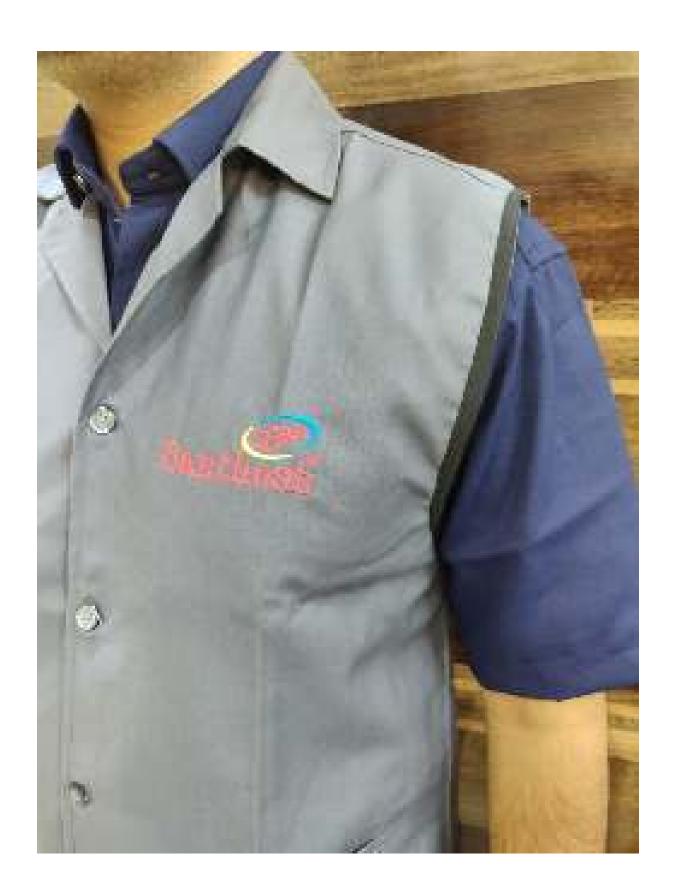

# RED COLOUR OVERCUATS FOR SUPERMARKET STAFF WITH EMBRONDERED LOGO

UNISEK WITHOUT SLEEVES OVERCOAT FOR SOUTH INDIAN CATERING

SESENTLESS DYESCORT FOR A UPGOWING UDAYAM SUPER MARKET IN GUBHANCHESY, CHEMNA