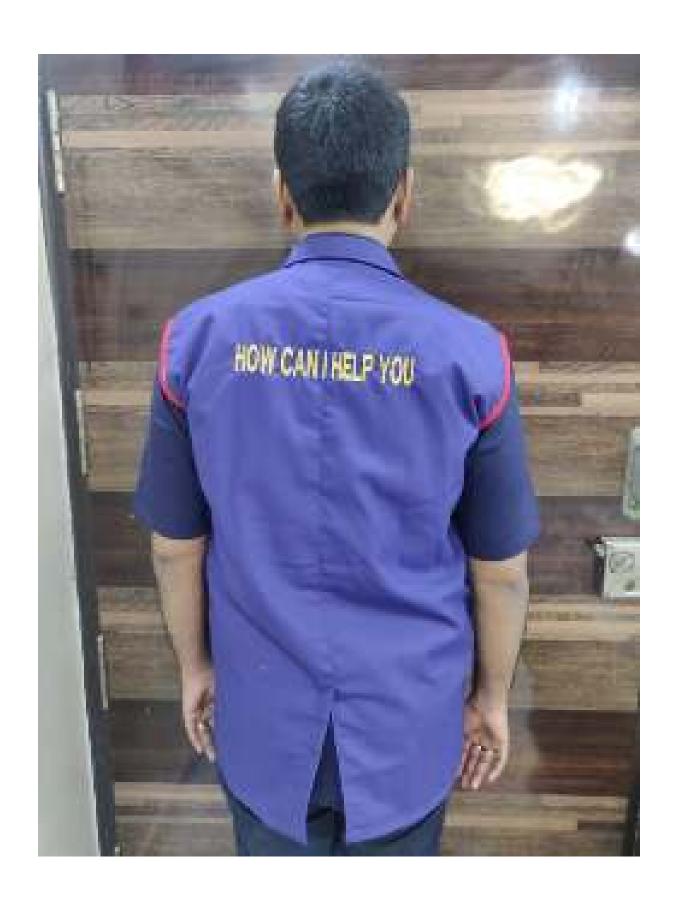

Sleeveless coat with two embroideries

BLUMBLEST OVERSOAT SUSTOMERSD - MINTE MITH MINC BORDER AND LOGIC EMBROYSINGS ON SETH SISES.

BROWN OVERCOAT WITH EMBROIDERY - SLEEVELESS

SLEEVELESS OVERDONT DARK MANY BLUE COLOR WITH ROYAL BLUE CONTRAST PIPING