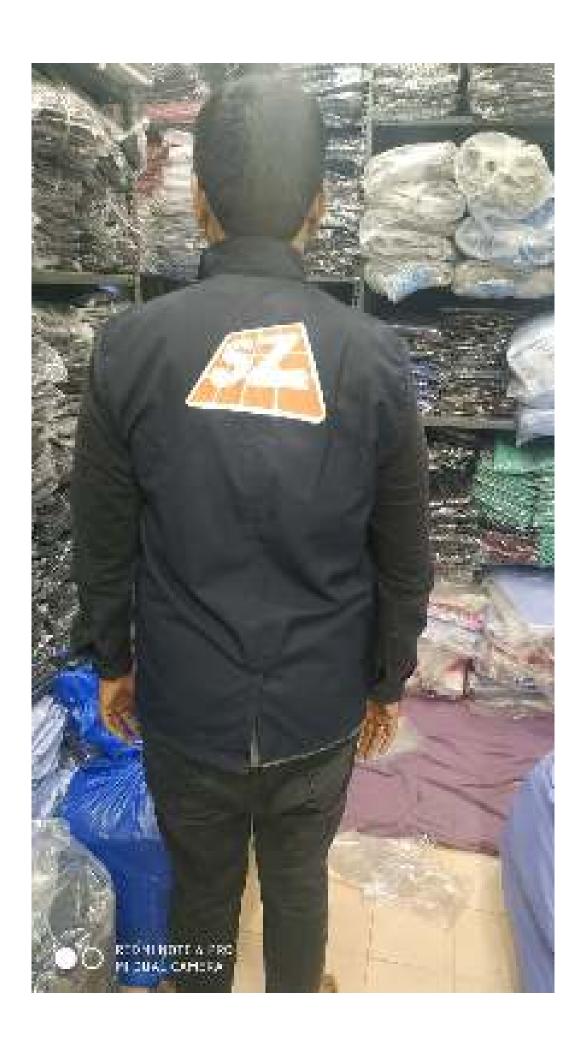

Sleeveless coat with two embroideries

BLUMBLEST OVERSOAT SUSTOMERSD - MINTE MITH MINC BORDER AND LOGIC EMBROYSINGS ON SETH SISES.

BROWN OVERCOAT WITH EMBROIDERY - SLEEVELESS

SLEEVELESS OVERDONT DARK MANY BLUE COLOR WITH ROYAL BLUE CONTRAST PIPING

SUCCESSED EXPROSE FOR MARIES SWITCH AND BACKY - CORNAI PLAC WITH VOLLOW FIRMS OF POSSET SCHOOL

WAIST COAT FOR RESTAURANT WITH LOGO EMBROIDERED

SLEEVELESS OVERCOAT WITH LOGO ENBROIDERED DARK NAVY BLUE COLOR