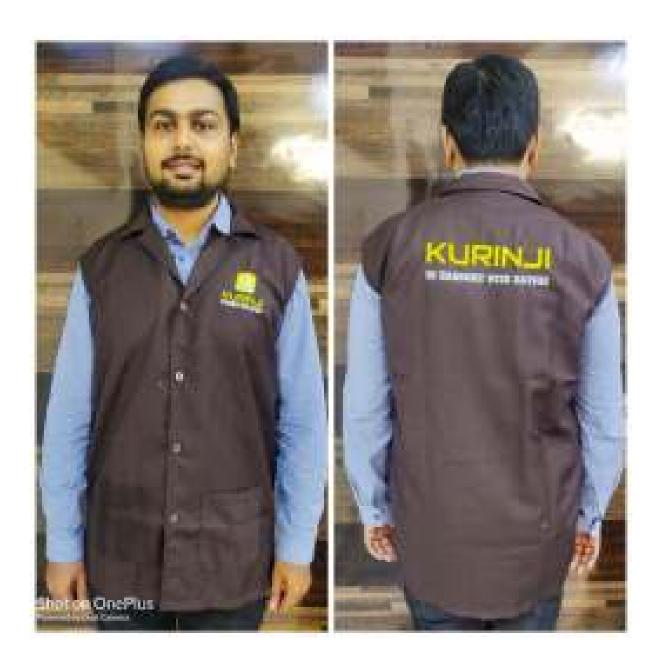

## WORK DONE<br/>FOR CLIENTS

BLACK AND WHITE CHECKS SLEEVELESS OVERCOAT WITH BLACK PIPING

NAVY BLUE DARK SLEEVELESS COAT MITH GERMAN BLUE PATTI WITH GRAND HYPER MART EMBRODERY

OVERCOAT WITHOUT SLIEVES AND PIPEG ON THE SLIEVE ROUND AND ON THE OUT POCKET

Sleeveless coat with two embroideries

BLUMBLEST OVERSOAT SUSTOMERSD - MINTE MITH MINC BORDER AND LOGIC EMBROYSINGS ON SETH SISES.

BROWN OVERCOAT WITH EMBROIDERY - SLEEVELESS

SLEEVELESS OVERDONT DARK MANY BLUE COLOR WITH ROYAL BLUE CONTRAST PIPING