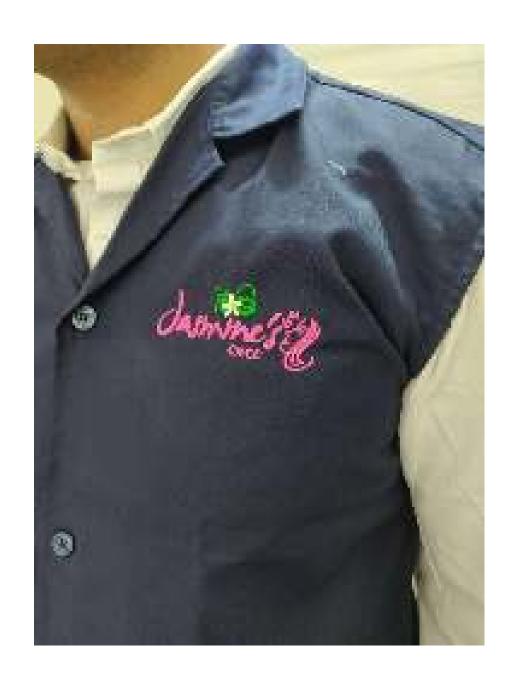

Sleeveless coat with two embroideries

BLUMBLEST OVERSOAT SUSTOMERSD - MINTE MITH MINC BORDER AND LOGIC EMBROYSINGS ON SETH SISES.

BROWN OVERCOAT WITH EMBROIDERY - SLEEVELESS

SLEEVELESS OVERDONT DARK MANY BLUE COLOR WITH ROYAL BLUE CONTRAST PIPING

SUCCESSED EXPROSE FOR MARIES SWITCH AND BACKY - CORNAI PLAC WITH VOLLOW FIRMS OF POSSET SCHOOL

WAIST COAT FOR RESTAURANT WITH LOGO EMBROIDERED

SLEEVELESS OVERCOAT WITH LOGO ENBROIDERED DARK NAVY BLUE COLOR