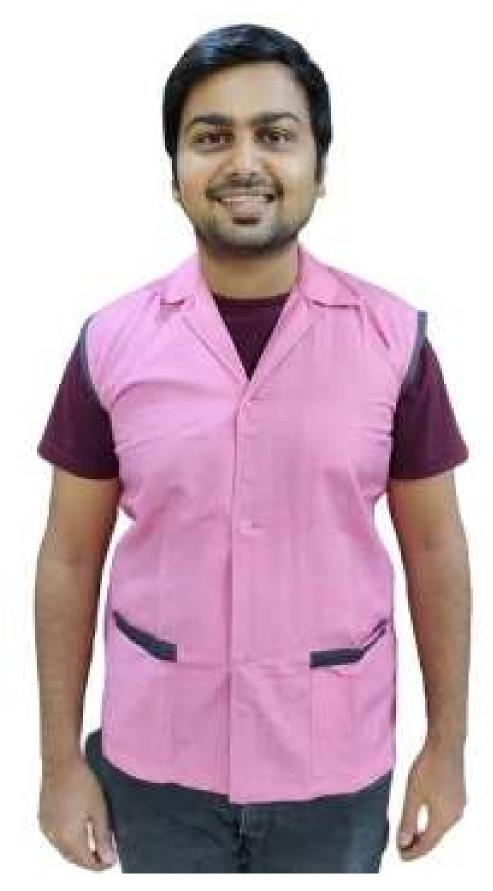

**PINK WITH GREY COMBO** 

**BEIGE WITH COFFEE COMBO** 

**BLACK AND WHITE MINI CHECKS WITH BLACK COMBO** 

**PEACH WITH COFFEE TIPPING COMBO** 

NAVY BLUE WITH SKY BLUE TIPPING COMBO

DARK NAVY WITH SKY BLUE TIPPING COMBO