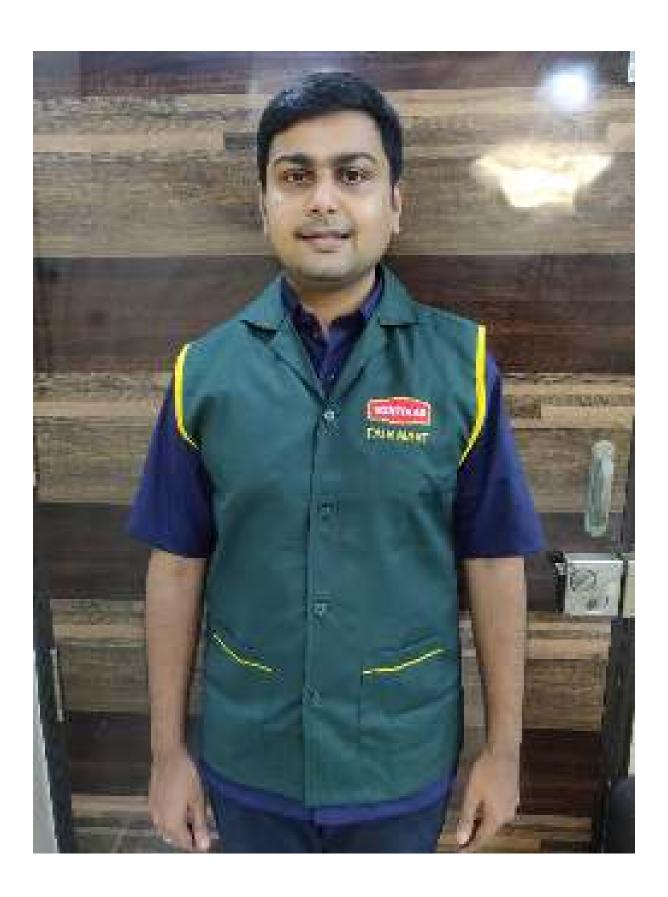

SUCCESSED EXPROSE FOR MARIES SWITCH AND BACKY - CORNAI PLAC WITH VOLLOW FIRMS OF POSSET SCHOOL

WAIST COAT FOR RESTAURANT WITH LOGO EMBROIDERED

SLEEVELESS OVERCOAT WITH LOGO ENBROIDERED DARK NAVY BLUE COLOR