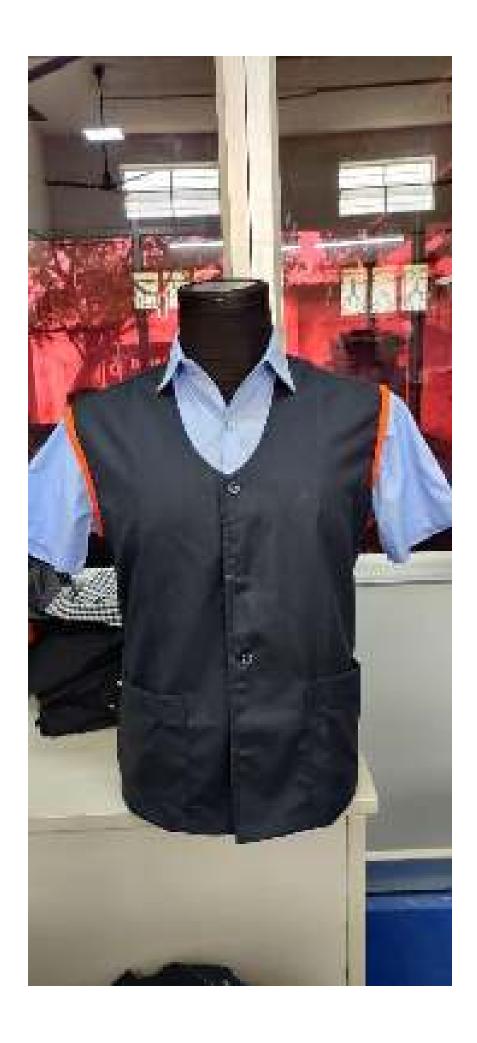

## WORK DONE<br/>FOR CLIENTS

BLACK AND WHITE CHECKS SLEEVELESS OVERCOAT WITH BLACK PIPING

NAVY BLUE DARK SLEEVELESS COAT MITH GERMAN BLUE PATTI WITH GRAND HYPER MART EMBRODERY

OVERCOAT WITHOUT SLIEVES AND PIPEG ON THE SLIEVE ROUND AND ON THE OUT POCKET