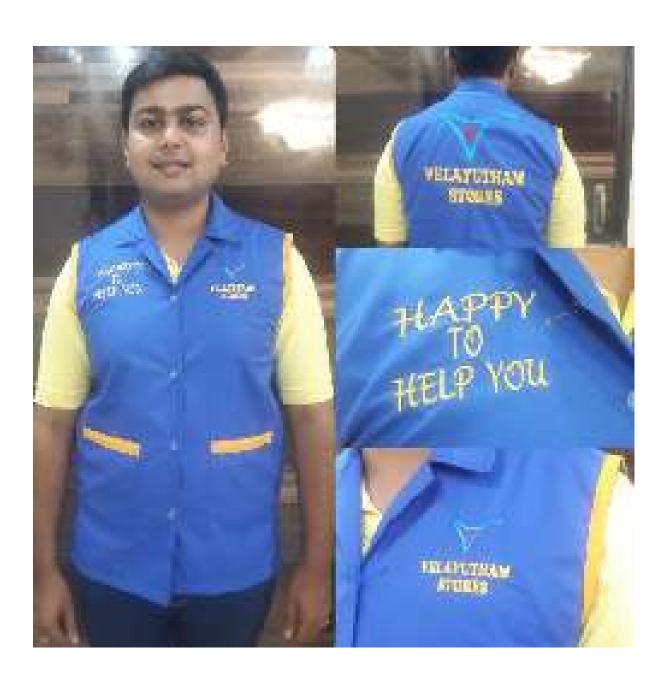

## WORK DONE<br/>FOR CLIENTS

BLACK AND WHITE CHECKS SLEEVELESS OVERCOAT WITH BLACK PIPING

NAVY BLUE DARK SLEEVELESS COAT MITH GERMAN BLUE PATTI WITH GRAND HYPER MART EMBRODERY

OVERCOAT WITHOUT SLIEVES AND PIPEG ON THE SLIEVE ROUND AND ON THE OUT POCKET