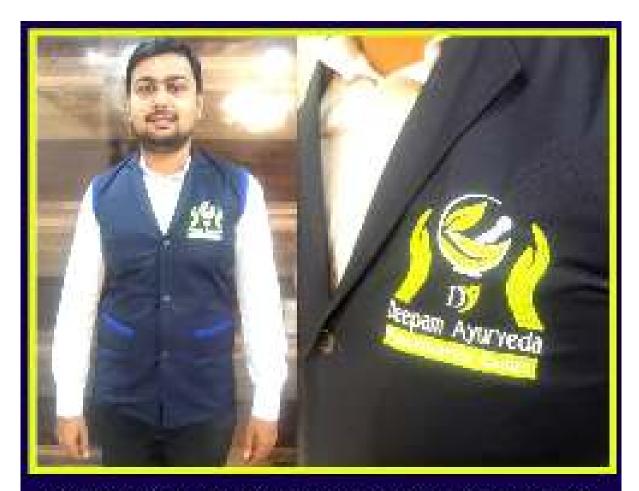

SUCCESSED EXPROSE FOR MARIES SWITCH AND BACKY - CORNAI PLAC WITH VOLLOW FIRMS OF POSSET SCHOOL

WAIST COAT FOR RESTAURANT WITH LOGO EMBROIDERED

SLEEVELESS OVERCOAT WITH LOGO ENBROIDERED DARK NAVY BLUE COLOR