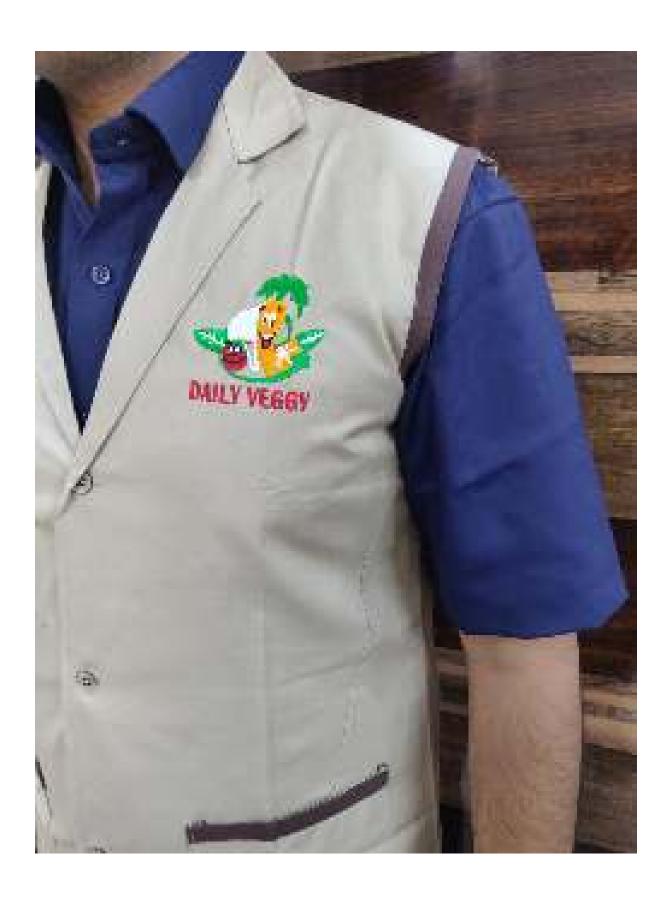

SUCCESSED EXPROSE FOR MARIES SWITCH AND BACKY - CORNAI PLAC WITH VOLLOW FIRMS OF POSSET SCHOOL

WAIST COAT FOR RESTAURANT WITH LOGO EMBROIDERED

SLEEVELESS OVERCOAT WITH LOGO ENBROIDERED DARK NAVY BLUE COLOR