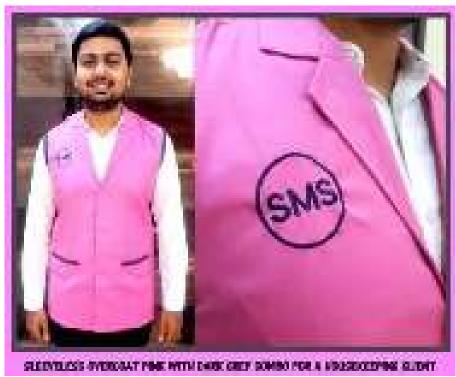

SUCCESSED EXPROSE FOR MARIES SWITCH AND BACKY - CORNAI PLAC WITH VOLLOW FIRMS OF POSSET SCHOOL

WAIST COAT FOR RESTAURANT WITH LOGO EMBROIDERED

SLEEVELESS OVERCOAT WITH LOGO ENBROIDERED DARK NAVY BLUE COLOR