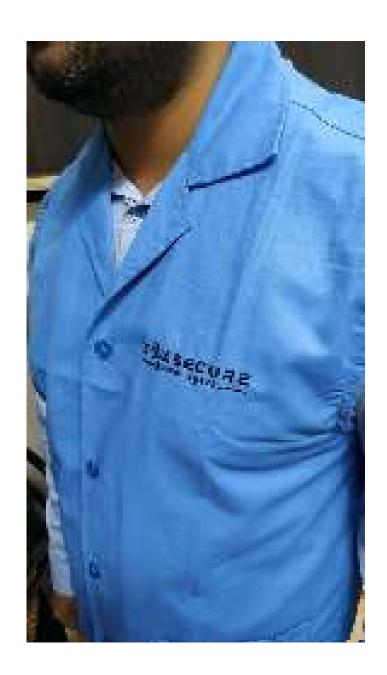

SUCCESSED EXPROSE FOR MARIES SWITCH AND BACKY - CORNAI PLAC WITH VOLLOW FIRMS OF POSSET SCHOOL

WAIST COAT FOR RESTAURANT WITH LOGO EMBROIDERED

SLEEVELESS OVERCOAT WITH LOGO ENBROIDERED DARK NAVY BLUE COLOR