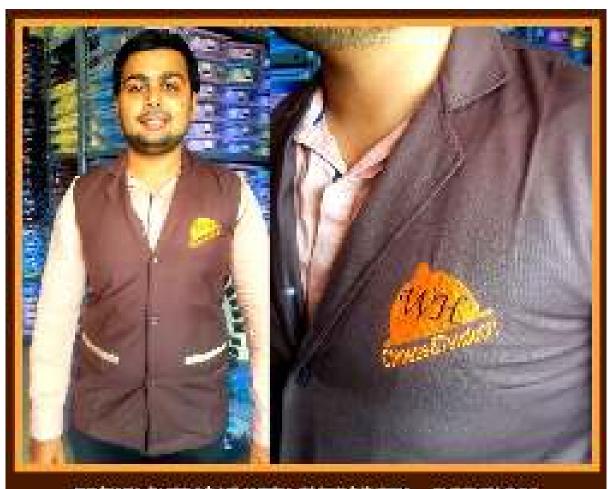

Sleeveless coat with two embroideries

BLUMBLEST OVERSOAT SUSTOMERSD - MINTE MITH MINC BORDER AND LOGIC EMBROYSINGS ON SETH SISES.

BROWN OVERCOAT WITH EMBROIDERY - SLEEVELESS

SLEEVELESS OVERDONT DARK MANY BLUE COLOR WITH ROYAL BLUE CONTRAST PIPING