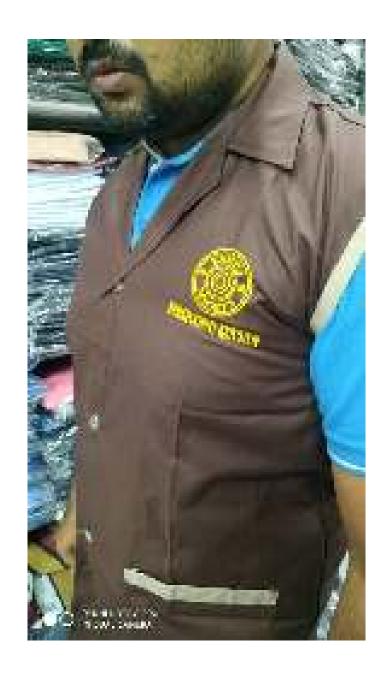

Sleeveless coat with two embroideries

BLUMBLEST OVERSOAT SUSTOMERSD - MINTE MITH MINC BORDER AND LOGIC EMBROYSINGS ON SETH SISES.

BROWN OVERCOAT WITH EMBROIDERY - SLEEVELESS

SLEEVELESS OVERDONT DARK MANY BLUE COLOR WITH ROYAL BLUE CONTRAST PIPING

SUCCESSED EXPROSE FOR MARIES SWITCH AND BACKY - CORNAI PLAC WITH VOLLOW FIRMS OF POSSET SCHOOL

WAIST COAT FOR RESTAURANT WITH LOGO EMBROIDERED

SLEEVELESS OVERCOAT WITH LOGO ENBROIDERED DARK NAVY BLUE COLOR