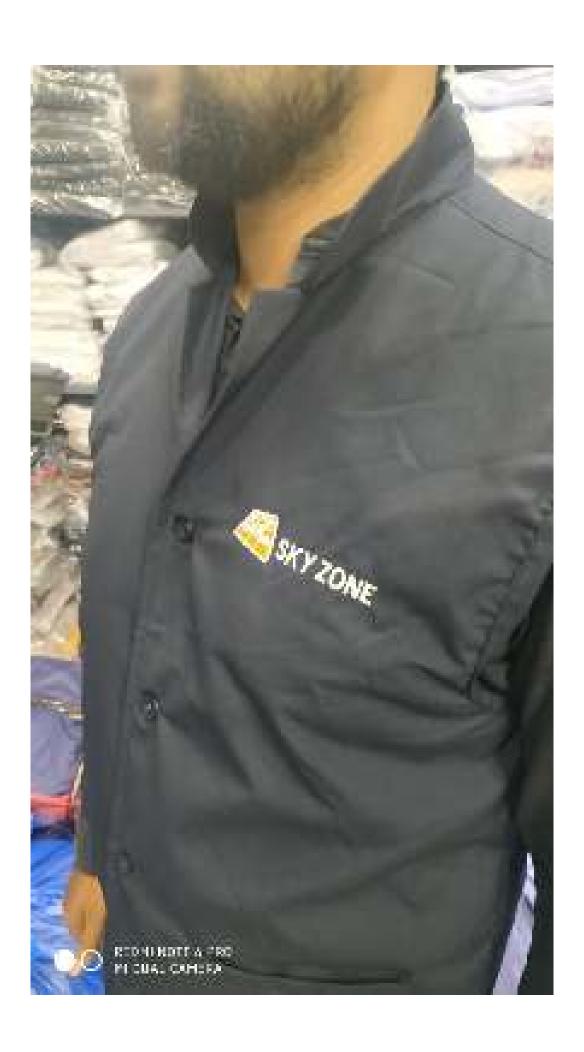

Sleeveless coat with two embroideries

BLUMBLEST OVERSOAT SUSTOMERSD - MINTE MITH MINC BORDER AND LOGIC EMBROYSINGS ON SETH SISES.

BROWN OVERCOAT WITH EMBROIDERY - SLEEVELESS

SLEEVELESS OVERDONT DARK MANY BLUE COLOR WITH ROYAL BLUE CONTRAST PIPING

SUCCESSED EXPROSE FOR MARIES SWITCH AND BACKY - CORNAI PLAC WITH VOLLOW FIRMS OF POSSET SCHOOL

WAIST COAT FOR RESTAURANT WITH LOGO EMBROIDERED

SLEEVELESS OVERCOAT WITH LOGO ENBROIDERED DARK NAVY BLUE COLOR