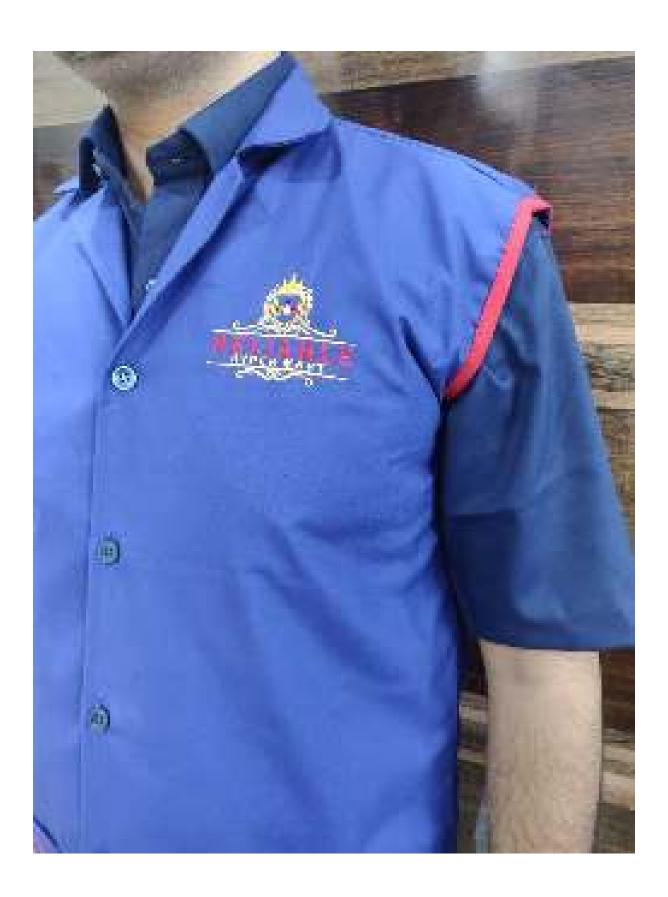

## WORK DONE<br/>FOR CLIENTS

BLACK AND WHITE CHECKS SLEEVELESS OVERCOAT WITH BLACK PIPING

NAVY BLUE DARK SLEEVELESS COAT MITH GERMAN BLUE PATTI WITH GRAND HYPER MART EMBRODERY

OVERCOAT WITHOUT SLIEVES AND PIPEG ON THE SLIEVE ROUND AND ON THE OUT POCKET