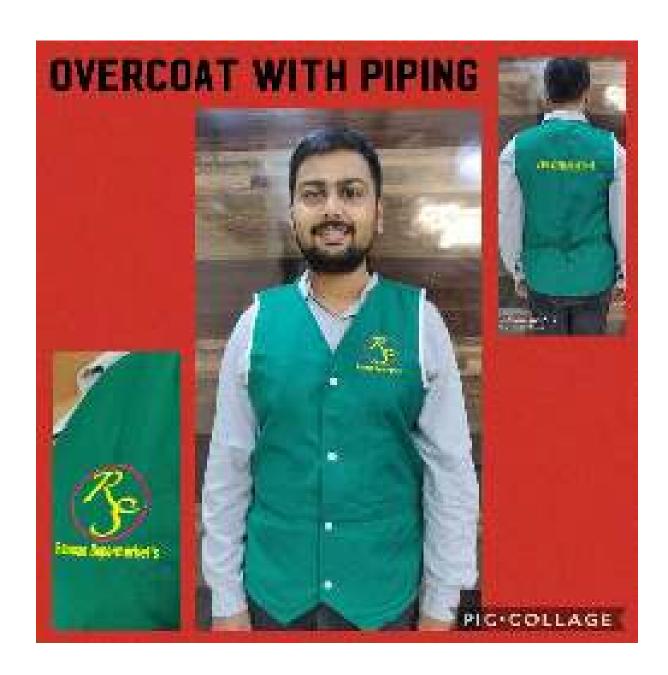

SUCCESSED EXPROSE FOR MARIES SWITCH AND BACKY - CORNAI PLAC WITH VOLLOW FIRMS OF POSSET SCHOOL

WAIST COAT FOR RESTAURANT WITH LOGO EMBROIDERED

SLEEVELESS OVERCOAT WITH LOGO ENBROIDERED DARK NAVY BLUE COLOR