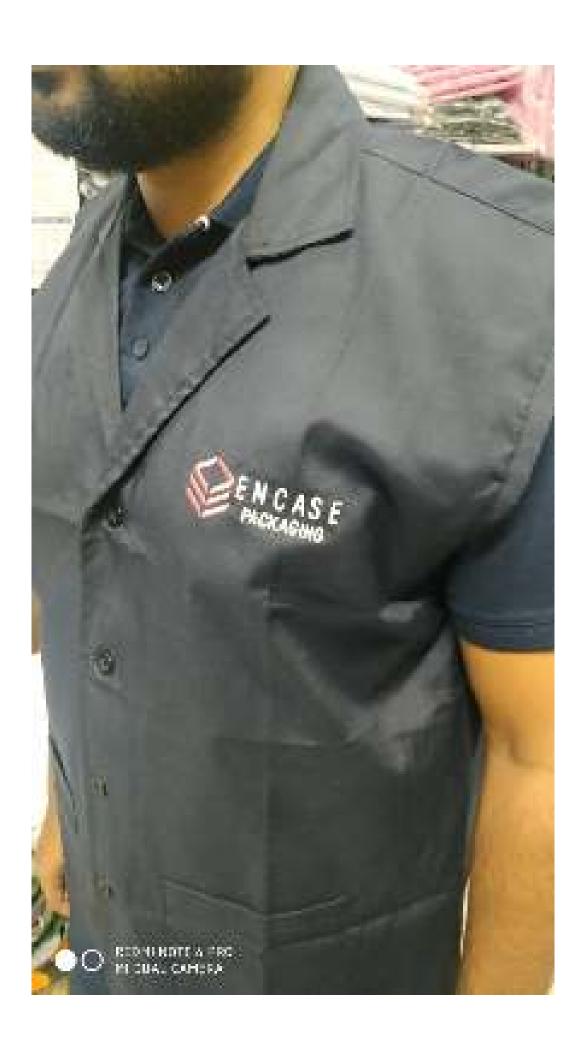

SUCCESSED EXPROSE FOR MARIES SWITCH AND BACKY - CORNAI PLAC WITH VOLLOW FIRMS OF POSSET SCHOOL

WAIST COAT FOR RESTAURANT WITH LOGO EMBROIDERED

SLEEVELESS OVERCOAT WITH LOGO ENBROIDERED DARK NAVY BLUE COLOR