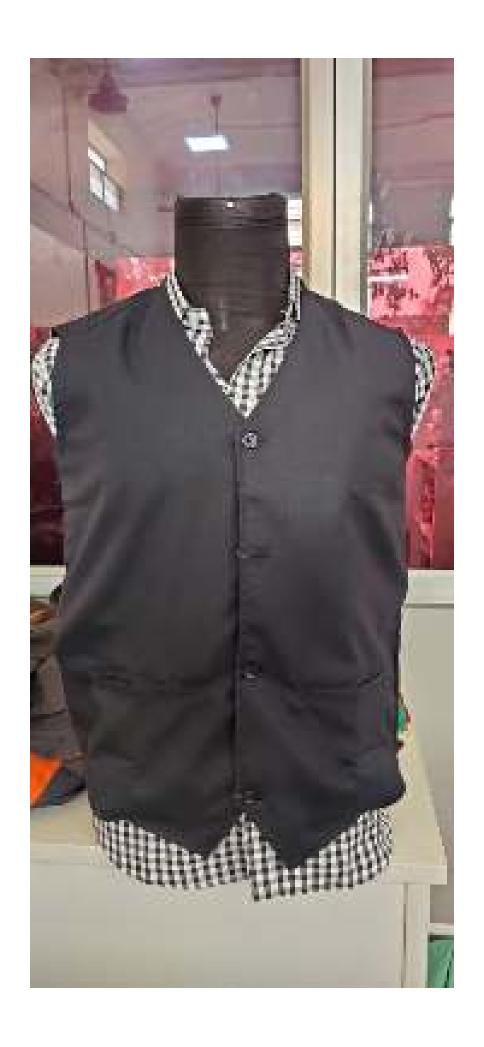

SUCCESSED EXPROSE FOR MARIES SWITCH AND BACKY - CORNAI PLAC WITH VOLLOW FIRMS OF POSSET SCHOOL

WAIST COAT FOR RESTAURANT WITH LOGO EMBROIDERED

SLEEVELESS OVERCOAT WITH LOGO ENBROIDERED DARK NAVY BLUE COLOR