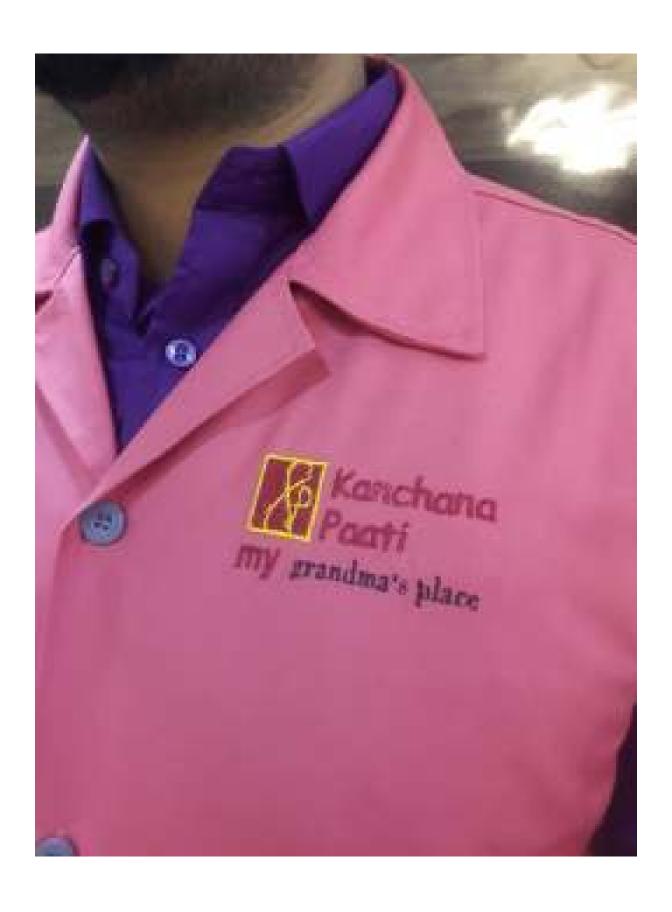

Sleeveless coat with two embroideries

BLUMBLEST OVERSOAT SUSTOMERSD - MINTE MITH MINC BORDER AND LOGIC EMBROYSINGS ON SETH SISES.

BROWN OVERCOAT WITH EMBROIDERY - SLEEVELESS

SLEEVELESS OVERDONT DARK MANY BLUE COLOR WITH ROYAL BLUE CONTRAST PIPING

SUCCESSED EXPROSE FOR MARIES SWITCH AND BACKY - CORNAI PLAC WITH VOLLOW FIRMS OF POSSET SCHOOL

WAIST COAT FOR RESTAURANT WITH LOGO EMBROIDERED

SLEEVELESS OVERCOAT WITH LOGO ENBROIDERED DARK NAVY BLUE COLOR