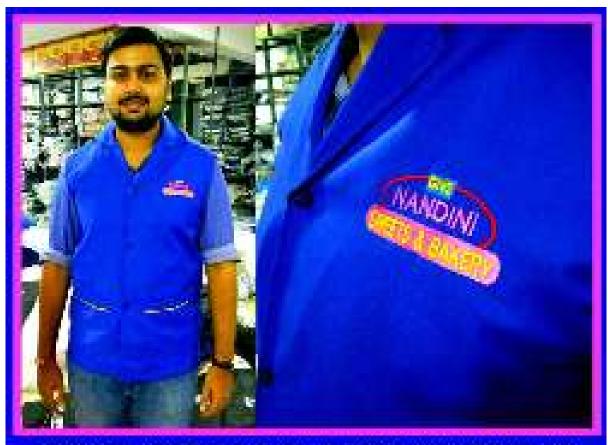

SUCCESSED EXPROSE FOR MARIES SWITCH AND BACKY - CORNAI PLAC WITH VOLLOW FIRMS OF POSSET SCHOOL

WAIST COAT FOR RESTAURANT WITH LOGO EMBROIDERED

SLEEVELESS OVERCOAT WITH LOGO ENBROIDERED DARK NAVY BLUE COLOR