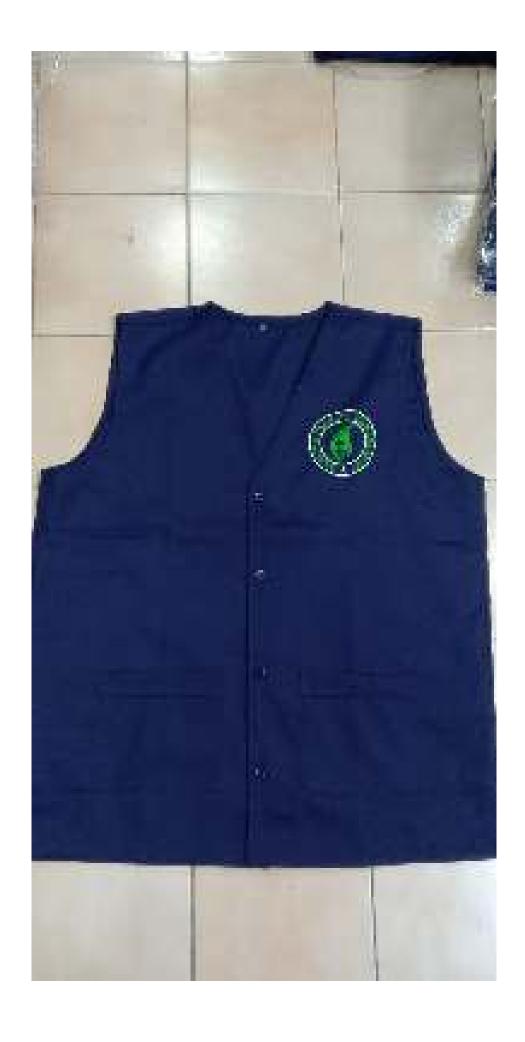

SUCCESSED EXPROSE FOR MARIES SWITCH AND BACKY - CORNAI PLAC WITH VOLLOW FIRMS OF POSSET SCHOOL

WAIST COAT FOR RESTAURANT WITH LOGO EMBROIDERED

SLEEVELESS OVERCOAT WITH LOGO ENBROIDERED DARK NAVY BLUE COLOR

PLAIN HOUSKEEPING NAVY BLUE OVERCOATS WITHOUT SLEEVES